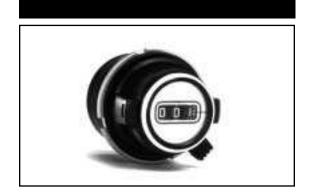

## **MODEL 2126**

## 1" DiameterDigitalTurns Counting Dial

| MODEL                              |                             | 2126                                  | 2126M (METRIC) |
|------------------------------------|-----------------------------|---------------------------------------|----------------|
| Counting Capacity, Maximum Turns   |                             | 10                                    |                |
| For Shaft Diameter                 |                             | 1/4"                                  | 6.00mm         |
| For Bushing Diameter               |                             | 3/8"                                  |                |
| Depth: Maximum, From Face of Panel |                             | .65"/16.5mm                           |                |
| Shaft Extension:                   | Maximum, From Face of Panel | .65"/16                               | 6.5mm          |
|                                    | Minimum, From Face of Panel | .43"/1                                | 1.0mm          |
| Bushing Extension:                 | Maximum, From Face of Panel | .16"/4                                | .1mm           |
|                                    | Minimum, From Face of Panel | .11"/2                                | .8mm           |
| Locking Mechanism                  |                             | Locking Brake                         |                |
| Weight, Approximate                |                             | 0.76 oz.                              |                |
| Numerals                           |                             | 0.09" High, White on Black Background |                |
| # of Digits                        |                             | 3                                     |                |
| Knob Material                      |                             | Polycarbonate, Black                  |                |