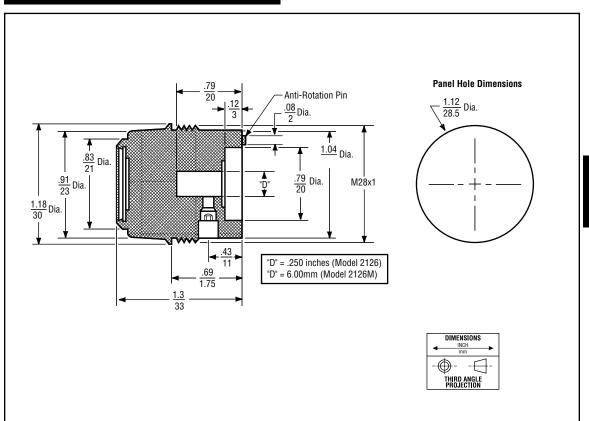

## 1" DiameterDigitalTurns Counting Dial

| MODEL                              |                             | 2126                                  | 2126M (METRIC) |
|------------------------------------|-----------------------------|---------------------------------------|----------------|
| Counting Capacity, Maximum Turns   |                             | 10                                    |                |
| For Shaft Diameter                 |                             | 1/4"                                  | 6.00mm         |
| For Bushing Diameter               |                             | 3/8"                                  |                |
| Depth: Maximum, From Face of Panel |                             | .65"/16.5mm                           |                |
| Shaft Extension:                   | Maximum, From Face of Panel | .65"/16                               | 6.5mm          |
|                                    | Minimum, From Face of Panel | .43"/1                                | 1.0mm          |
| Bushing Extension:                 | Maximum, From Face of Panel | .16"/4                                | .1mm           |
|                                    | Minimum, From Face of Panel | .11"/2                                | .8mm           |
| Locking Mechanism                  |                             | Locking Brake                         |                |
| Weight, Approximate                |                             | 0.76 oz.                              |                |
| Numerals                           |                             | 0.09" High, White on Black Background |                |
| # of Digits                        |                             | 3                                     |                |
| Knob Material                      |                             | Polycarbonate, Black                  |                |