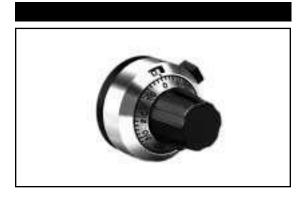

## **MODEL 2600 SERIES**

7/8″ Diameter Analog Turns Counting Dial

| MODEL                              |                             | 2606                           | 2607 | 2601            |
|------------------------------------|-----------------------------|--------------------------------|------|-----------------|
| Counting Capacity, Maximum Turns   |                             | 20                             |      | 15              |
| For Shaft Diameter                 |                             | 1/4"                           |      | 1/8"            |
| For Bushing Diameter               |                             | 3/8"                           |      | 1/4"            |
| Depth: Maximum, From Face of Panel |                             | 0.900"                         |      | 0.82"           |
| Shaft Extension:                   | Maximum, From Face of Panel | 0.781                          |      | 0.672"          |
|                                    | Minimum, From Face of Panel | 0.62                           | 8"   | 0.469"          |
| Bushing Extension:                 | Maximum, From Face of Panel | 0.30                           | 0"   | 0.270"          |
| Locking Mechanism                  |                             | Positive Action with Detent    |      | Positive Action |
| Weight, Nominal                    |                             | 0.60 oz.                       |      |                 |
| Number of Set Screw                | S                           | 1                              | 2    | 1               |
| Numeral Height                     |                             | 0.050"                         |      |                 |
| Knob Material                      |                             | Black Plastic                  |      |                 |
| Dial Finish                        |                             | Black Numerals on Satin Chrome |      |                 |
| Housing Finish                     |                             | Satin Chrome                   |      |                 |
| Operating Temperature Range        |                             | –55°C to +71°C                 |      |                 |

## Model 2600 Series