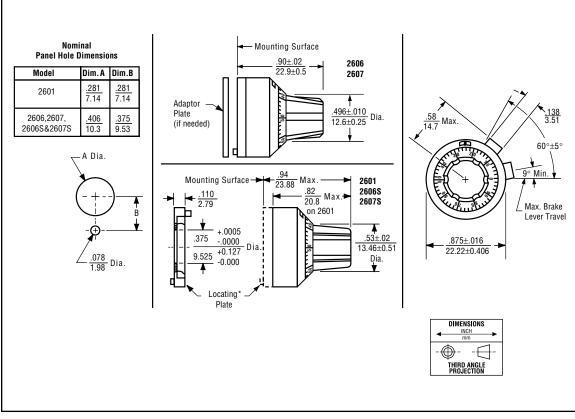

## OUTLINE DIMENSIONS (Inch/mm)

Specifications subject to change without notice.

Model 2600 Series