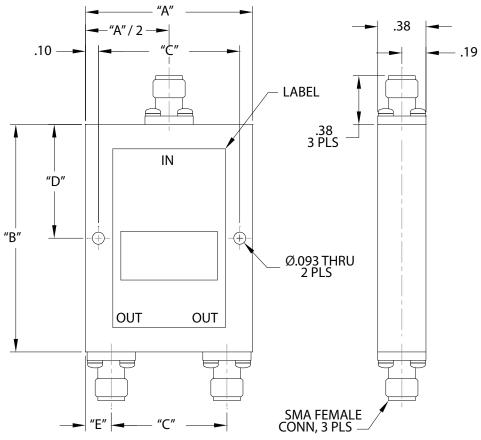

# **Mechanical Specifications:**

Case Style: YL Outline

Connectors: SMA Female per MIL-C-39012

OUTLINE CASE STYLE YL

| "A"  | "B"  | "C"  | "D"  | "E" |
|------|------|------|------|-----|
| in   | in   | in   | in   | in  |
| 1.30 | 1.75 | 1.10 | 0.88 |     |