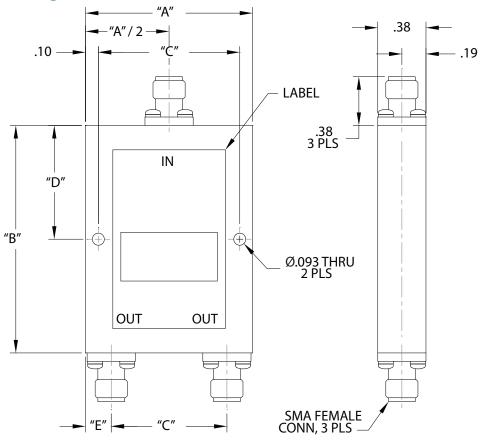

# **Mechanical Specifications:**

Case Style: YL Outline

Connectors: SMA Female per MIL-C-39012

OUTLINE CASE STYLE YL

| "A"  | "B"  | "C"  | "D"  | "E"  |
|------|------|------|------|------|
| in   | in   | in   | in   | in   |
| 1.00 | 1.75 | 0.80 | 0.88 | 0.20 |