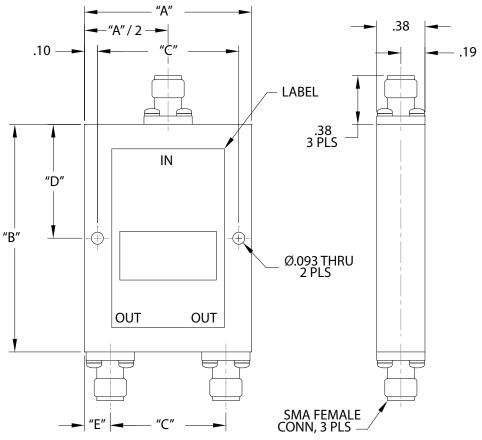

# **Mechanical Specifications:**

Case Style: YL Outline

Connectors: SMA Female per MIL-C-39012

OUTLINE CASE STYLE YL

|   | "A"  | "B"  | "C"  | "D"  | "E"  |
|---|------|------|------|------|------|
|   | in   | in   | in   | in   | in   |
| Ī | 0.85 | 1.00 | 0.65 | 0.50 | 0.20 |