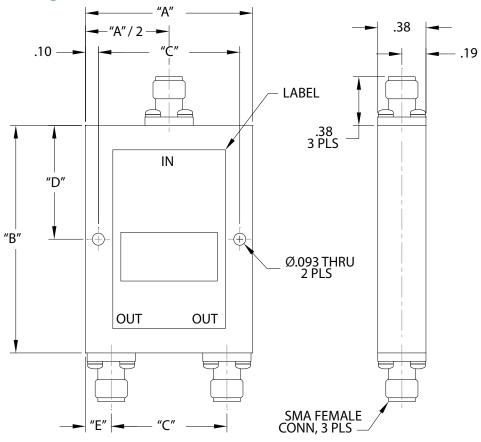

# **Mechanical Specifications:**

Case Style: YL Outline

Connectors: SMA Female per MIL-C-39012

OUTLINE CASE STYLE YL

| "A"  | "B"  | "C"  | "D"  | "E"  |
|------|------|------|------|------|
| in   | in   | in   | in   | in   |
| 0.85 | 1.50 | 0.65 | 0.75 | 0.20 |