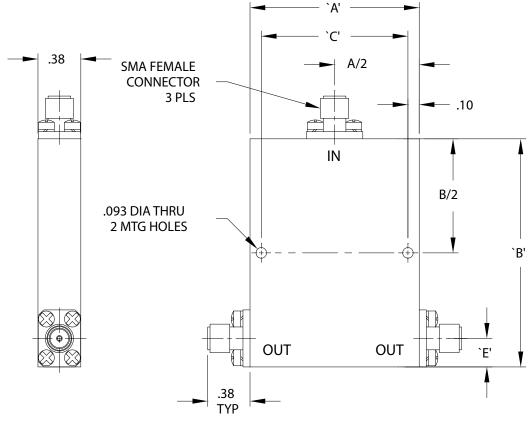

# **Mechanical Specifications:**

Case Style: YLS Outline

Connectors: SMA Female per MIL-C-39012

## **OUTLINE CASE STYLE YLS**

| "A"  | "B"  | "C"  | "D"  | "E" |
|------|------|------|------|-----|
| in   | in   | in   | in   | in  |
| 0.85 | 1.00 | 0.65 | 0.50 |     |