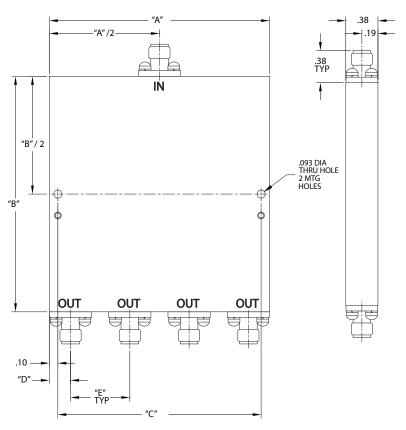

#### OUTLINE CASE STYLE YF

| "A" | "B"  | "C"  | "D"  | "E″  |
|-----|------|------|------|------|
| in  | in   | in   | in   | in   |
| 2.6 | 2.75 | 2.40 | 0.25 | 0.70 |

Copyright 2011 Aeroflex Control Components. All rights reserved.