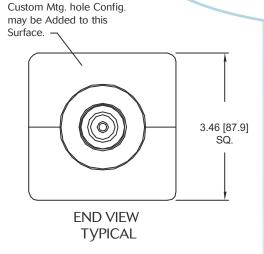

## **TERMINATIONS**

7/16 DIN, DC - 4.0 GHz, 150 Watts

## **SPECIFICATIONS:**

Models: TDXXXM - 150W & TDXXXF - 150W