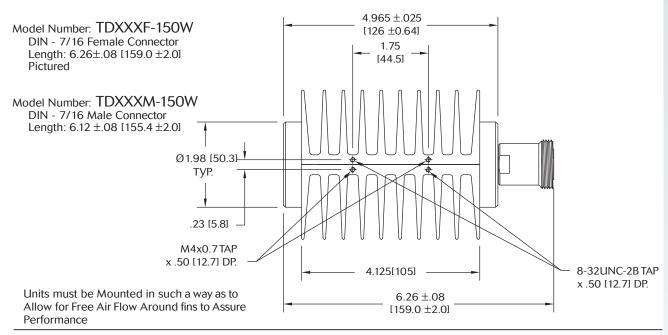

## **TERMINATIONS**

7/16 DIN, DC - 4.0 GHz, 150 Watts

## **SPECIFICATIONS:**

Models: TDXXXM - 150W & TDXXXF - 150W

## **HOW TO ORDER:**

Model Number: TDXXXY-150W

Freq. Range Connector Configuration
020 = DC - 2.5 GHz F = Female
040 = DC - 4 GHz M = Male

## **Ordering Examples:**

Model Number: TD040M-150W DC - 4 GHz, 7/16 - DIN Male CONN.

Model Number: **TD020F-150W**DC - 2.5 GHz, 7/16 - DIN Female CONN.

Note: Dimensions in Brackets are Expressed in Millimeters and are for Reference Only. Design, specifications are subject to change without notice. Contact factory for technical specifications before purchasing and/or use.