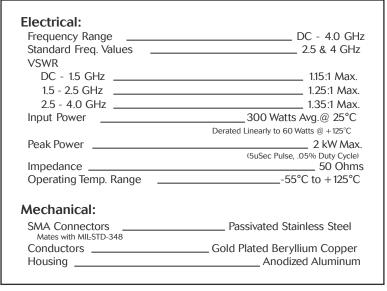

## **TERMINATIONS**

SMA, up to 4.0 GHz, 300 Watts

## **SPECIFICATIONS:**

RoHS Compliant

Models: TSXXXM-300W & TSXXXF-300W

Units must be Positioned in such a way as to Allow for Free Air Flow Around fins to Assure Performance

Model Number: TSXXXF-300W

SMA Female Connector Length: 7.24 ±.10 [183.9 ±2.54]