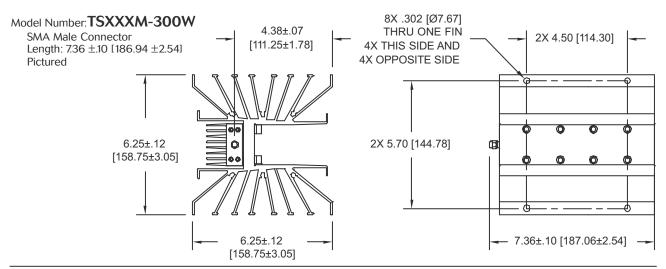

## **SPECIFICATIONS:**

RoHS Compliant

Models: TSXXXM-300W & TSXXXF-300W

Units must be Positioned in such a way as to Allow for Free Air Flow Around fins to Assure Performance

Model Number: TSXXXF-300W

SMA Female Connector Length: 7.24 ±.10 [183.9 ±2.54]

## **HOW TO ORDER:**

Model Number: TSXXXY-300W

Freq. Range \_\_\_\_ Co 010 = DC - 1.5 GHz 020 = DC - 2.5 GHz 030 = DC - 3 GHz

Connector Configuration
F = Female
M = Male

Ordering Examples:

Model Number: TS030M-300W DC - 3 GHz, SMA Male CONN.

Model Number: TS020F-300W DC - 2.5 GHz, SMA Female CONN.

Note: Dimensions in Brackets are Expressed in Millimeters and are for Reference Only. Design, specifications are subject to change without notice. Contact factory for technical specifications before purchasing and/or use.