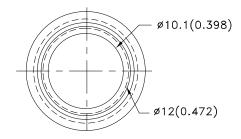

## **Package Dimensions**

- All dimensions are in millimeters (inches).
   Tolerance is ±0.25(0.01") unless otherwise noted.
- 4. The specifications, characteristics and technical data described in the datasheet are subject to change without prior notice.