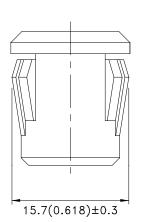

## **Package Dimensions**

- All dimensions are in millimeters (inches).
   Tolerance is ±0.25(0.01") unless otherwise noted.
- 4. The specifications, characteristics and technical data described in the datasheet are subject to change without prior notice.