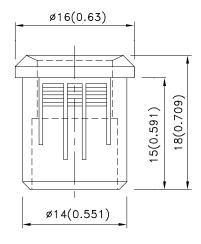

## **Package Dimensions**

- All dimensions are in millimeters (inches).
   Tolerance is ±0.25(0.01") unless otherwise noted.
- 4. The specifications, characteristics and technical data described in the datasheet are subject to change without prior notice.