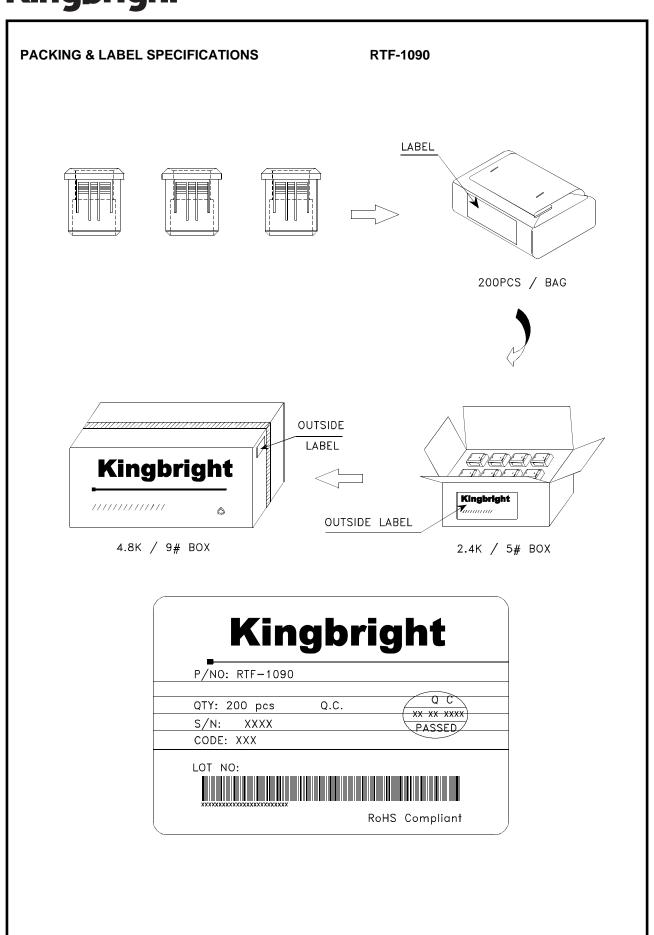

# Kingbright

SPEC NO: DSAB5503 REV NO: V.6 DATE: APR/15/2010 PAGE: 2 OF 2
APPROVED: WYNEC CHECKED: Allen Liu DRAWN: F.F.ZHou