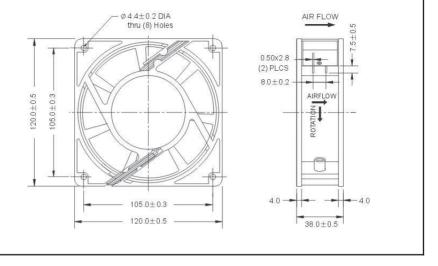

## AC Fan - 115V, 230V 120x38mm (4.7"x 1.5")

| Frame                 | Diecast Aluminum                              |  |
|-----------------------|-----------------------------------------------|--|
| Impeller              | PBT, UL94V-O plastic                          |  |
| Connection            | Terminals                                     |  |
| Motor                 | AC shaded pole, impedance protected           |  |
| Bearing System        | Dual ball                                     |  |
| Insulation Resistance | >100M ohm between leadwire and frame (500VDC) |  |
| Dielectric Strength   | 1 min at 1500 VAC, 50/60Hz                    |  |

Operating Temperature
Ball Bearing
-10C ~ +70C

<u>Life Expectancy</u>
Ball Bearing
60,000 hours (L10 at 40C)

| Part Number          | OA4715-12TB            | OA4715-23TB            |
|----------------------|------------------------|------------------------|
| Nominal Voltage      | 120 VAC                | 230 VAC                |
| Nominal Current      | 0.30 A                 | 0.23 A                 |
| Rated Power          | 24 W (60Hz)            | 23 W (60Hz)            |
| Rated Speed (RPM)    | 3000                   | 3000                   |
| Airflow (CFM)        | 110                    | 110                    |
| Noise Level (dB)     | 44                     | 44                     |
| Max. Static Pressure | 0.37" H <sub>2</sub> O | 0.37" H <sub>2</sub> O |