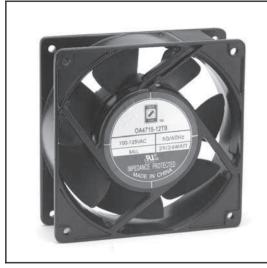

## **OA4715 Series**

## AC Fan - 115V, 230V 120x38mm (4.7"x 1.5")

| Frame                 | Diecast Aluminum                              |  |
|-----------------------|-----------------------------------------------|--|
| Impeller              | PBT, UL94V-O plastic                          |  |
| Connection            | Terminals                                     |  |
| Motor                 | AC shaded pole, impedance protected           |  |
| Bearing System        | Dual ball                                     |  |
| Insulation Resistance | >100M ohm between leadwire and frame (500VDC) |  |
| Dielectric Strength   | 1 min at 1500 VAC, 50/60Hz                    |  |