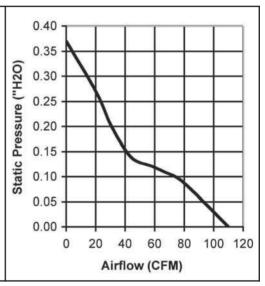

Operating Temperature
Ball Bearing
-10C ~ +70C

<u>Life Expectancy</u>
Ball Bearing
60,000 hours (L10 at 40C)

| Part Number          | OA4715-12TB            | OA4715-23TB            |
|----------------------|------------------------|------------------------|
| Nominal Voltage      | 120 VAC                | 230 VAC                |
| Nominal Current      | 0.30 A                 | 0.23 A                 |
| Rated Power          | 24 W (60Hz)            | 23 W (60Hz)            |
| Rated Speed (RPM)    | 3000                   | 3000                   |
| Airflow (CFM)        | 110                    | 110                    |
| Noise Level (dB)     | 44                     | 44                     |
| Max. Static Pressure | 0.37" H <sub>2</sub> O | 0.37" H <sub>2</sub> O |