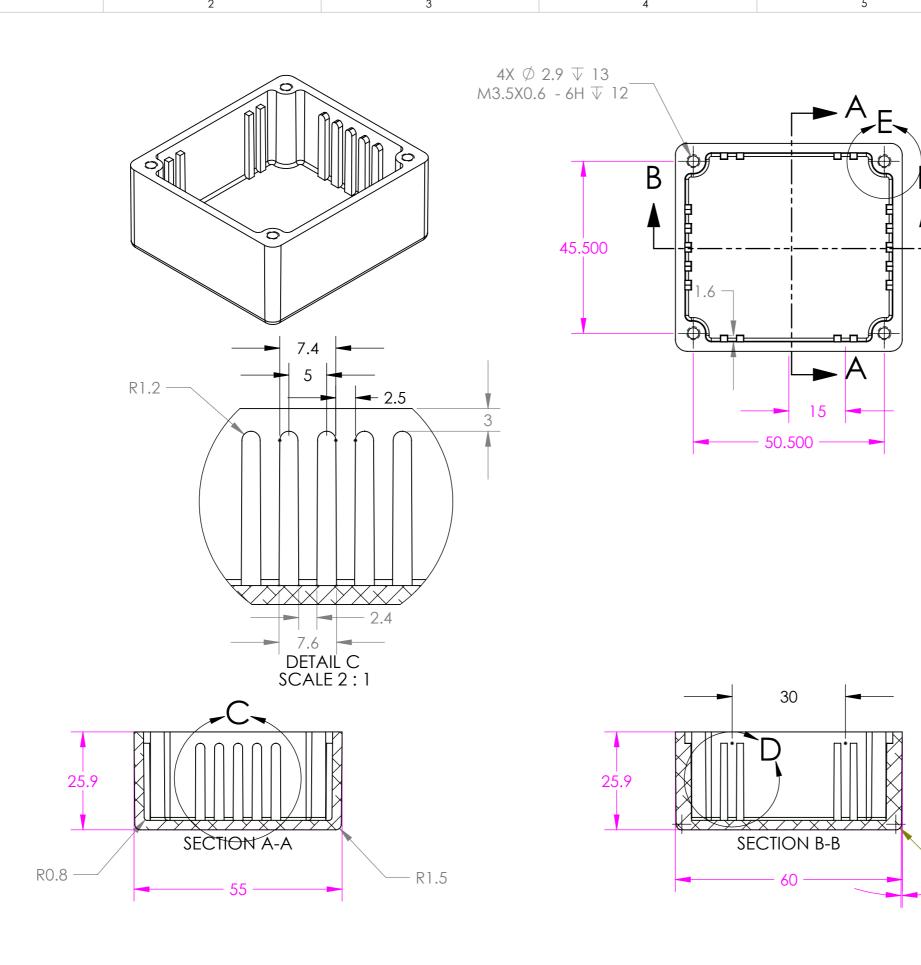

|        | GENERAL  |          |          |
|--------|----------|----------|----------|
| SIZE   | PLAIN    | POWDER   | NYLON    |
| Q      | 459-0150 | 461-0150 | 462-0150 |
|        |          |          |          |
| SEALED |          |          |          |
| Q      | 460-0150 | 453-0150 | 454-0150 |

FINISH

IF IN DOUBT ASK DO NOT SCALE DRAWING MATERIAL Diecast Aluminium Alloy

DEBURR AND BREAK SHARP EDGES

DRAWN BY
APPROVED B APPROVED BY

А3

R2

PROCUREMENT SPECIFICATION FOR **B.SILLENCE** 'Q' SIZE DIECAST BOX SHEET 1 OF 1 SCALE 1:1 Q BOX