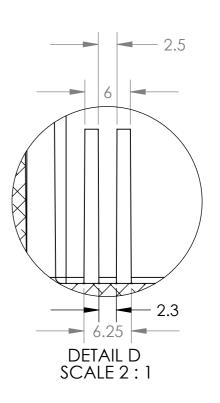

FINISH

IF IN DOUBT ASK DO NOT SCALE DRAWING MATERIAL Diecast Aluminium Alloy

DEBURR AND BREAK SHARP EDGES

DRAWN BY
APPROVED B APPROVED BY

А3

R2

PROCUREMENT SPECIFICATION FOR **B.SILLENCE** 'Q' SIZE DIECAST BOX SHEET 1 OF 1 SCALE 1:1 Q BOX