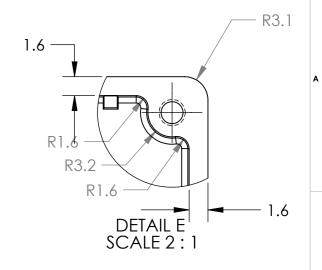

FINISH

IF IN DOUBT ASK DO NOT SCALE DRAWING MATERIAL Diecast Aluminium Alloy

DEBURR AND BREAK SHARP EDGES

DRAWN BY
APPROVED B APPROVED BY

А3

R2

PROCUREMENT SPECIFICATION FOR **B.SILLENCE** 'Q' SIZE DIECAST BOX SHEET 1 OF 1 SCALE 1:1 Q BOX