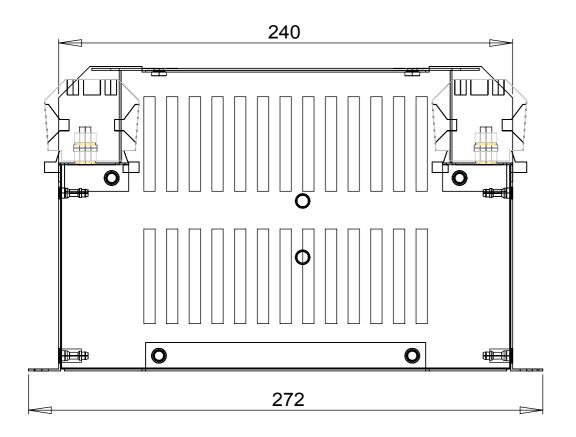

## **SPECIFICATIONS**

VOLTAGE 600Vac FREQUENCY 50/60Hz CURRENT 36A @ 40°C TEMPERATURE -25 TO 100°C LEAKAGE CURRENT 119mA @ 600V 50Hz **HUMIDITY 90% RH (NON-CONDENSING)** VIBRATION 10-200Hz 1.8G ELECTRIC STRENGTH 3150Vac/1min. **POWER DISSIPATION 16W** MASS 2.7kg TERMINALŠ 10sqmm TERMINAL BLOCK EARTH TERMINALS M6 STUD FLANGE MOUNTING 4x M6