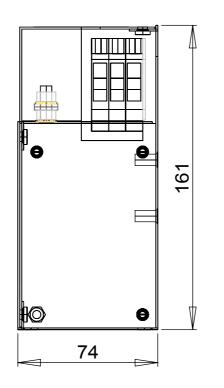

## **SPECIFICATIONS**

VOLTAGE 600Vac FREQUENCY 50/60Hz CURRENT 36A @ 40°C TEMPERATURE -25 TO 100°C LEAKAGE CURRENT 119mA @ 600V 50Hz **HUMIDITY 90% RH (NON-CONDENSING)** VIBRATION 10-200Hz 1.8G ELECTRIC STRENGTH 3150Vac/1min. **POWER DISSIPATION 16W** MASS 2.7kg TERMINALŠ 10sqmm TERMINAL BLOCK EARTH TERMINALS M6 STUD FLANGE MOUNTING 4x M6