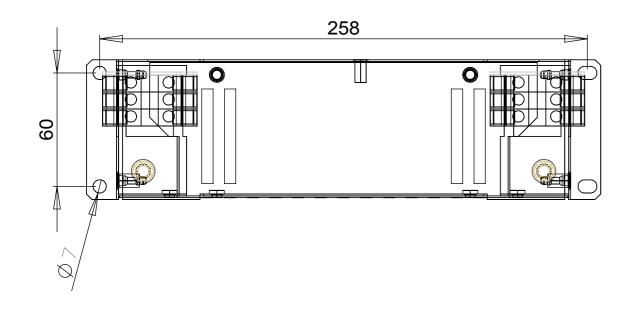

## **SPECIFICATIONS**

VOLTAGE 600Vac FREQUENCY 50/60Hz CURRENT 36A @ 40°C TEMPERATURE -25 TO 100°C LEAKAGE CURRENT 119mA @ 600V 50Hz **HUMIDITY 90% RH (NON-CONDENSING)** VIBRATION 10-200Hz 1.8G ELECTRIC STRENGTH 3150Vac/1min. **POWER DISSIPATION 16W** MASS 2.7kg TERMINALŠ 10sqmm TERMINAL BLOCK EARTH TERMINALS M6 STUD FLANGE MOUNTING 4x M6