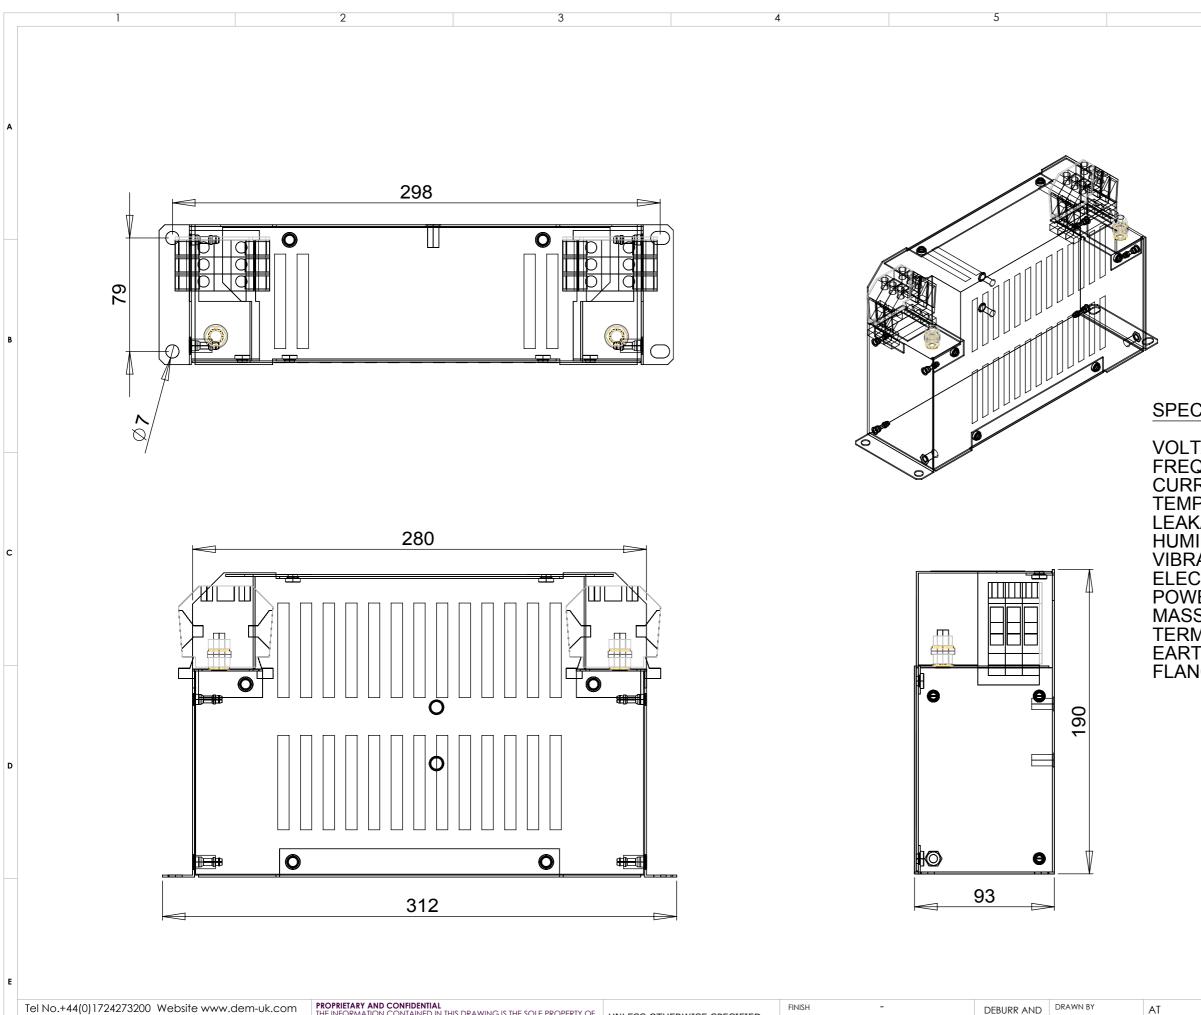

|                                                                                                                                                                                                                                                                                                                                                            | В |
|------------------------------------------------------------------------------------------------------------------------------------------------------------------------------------------------------------------------------------------------------------------------------------------------------------------------------------------------------------|---|
| SPECIFICATIONS                                                                                                                                                                                                                                                                                                                                             |   |
| VOLTAGE 600Vac<br>FREQUENCY 50/60Hz<br>CURRENT 50A @ 40°C<br>TEMPERATURE -25 TO 100°C<br>LEAKAGE CURRENT 178mA @ 600V 50Hz<br>HUMIDITY 90% RH (NON-CONDENSING)<br>VIBRATION 10-200Hz 1.8G<br>ELECTRIC STRENGTH 3150Vdc/1min.<br>POWER DISSIPATION 16W<br>MASS 3.7kg<br>TERMINALS 50sqmm TERMINAL BLOCK<br>EARTH TERMINALS M8 STUD<br>FLANGE MOUNTING 4x M6 | c |
| RoHS<br>2002/95/EC                                                                                                                                                                                                                                                                                                                                         | D |
| Compliant                                                                                                                                                                                                                                                                                                                                                  |   |
|                                                                                                                                                                                                                                                                                                                                                            | E |
| AT GENERAL SPECIFICATION<br>SW 3 PHASE 50A 600V<br>INDUSTRIAL FILTER                                                                                                                                                                                                                                                                                       |   |
| SCALE 1:1 DRAWING NO. ISSUE 02   A3 Release                                                                                                                                                                                                                                                                                                                | - |
|                                                                                                                                                                                                                                                                                                                                                            |   |