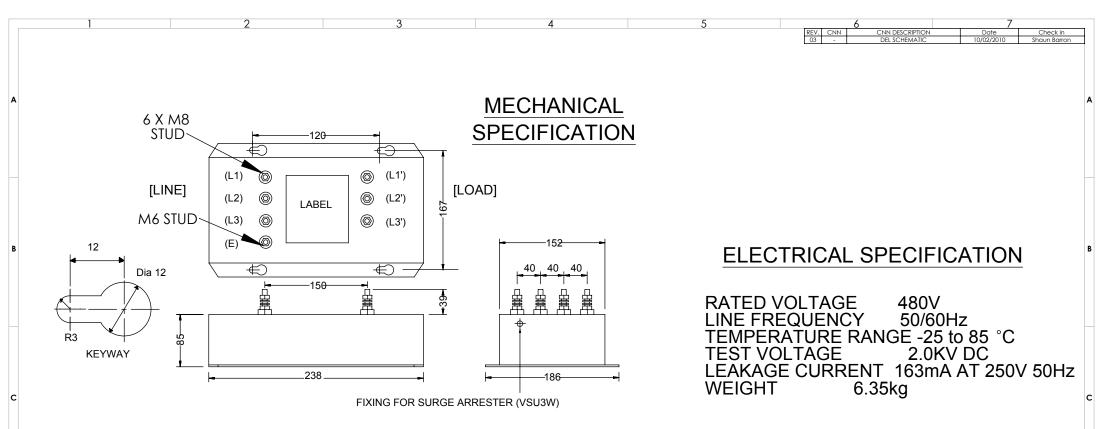

## PRODUCT RANGE

| TYPE    | CURRENT<br>I(RMS) | INDUCTANCE<br>(L) | RESISTANCE (R)<br>PER WINDING | MINIMUM INSERTION<br>LOSS AT 150 KHz |                      |  |
|---------|-------------------|-------------------|-------------------------------|--------------------------------------|----------------------|--|
|         | @40°C             |                   |                               | COMMON<br>MODE                       | DIFFERENTIAL<br>MODE |  |
| MDF370  | ) 70A             | 1.10 mH           | 2.1 mR                        | 79dB                                 | 27dB                 |  |
| MDF3100 | ) 100A            | 0.71 mH           | 1.7 mR                        | 75dB                                 | 23dB                 |  |

D

E

| Tel No. +44(0)1724 273200 Website www.dem-uk.com PROPRIETARY AND CONFIDENTIAL     | UNLESS OTHERWISE SPECIFIED:                         | FINISH -             | DEBURR AND BREAK | DRAWN BY               | SPB          | GENERAL SPEC | IFICATION |
|-----------------------------------------------------------------------------------|-----------------------------------------------------|----------------------|------------------|------------------------|--------------|--------------|-----------|
|                                                                                   | DIMENSIONS ARE IN MILLIMETRES                       | -                    | SHARP EDGES      | APPROVED BY            | SW           | 3W (M8) M    | OTOR      |
|                                                                                   | LINEAR TOLERANCE:<br>NO DECIMAL PLACES ±0.5mm       | IF IN DOUBT ASK      |                  | THIRD ANGLE PROJECTION | SHEET 1 OF 1 | DRIVE FILTER |           |
| DELTRON Combonents                                                                | 1 DECIMAL PLACE ±0.25mm                             | DO NOT SCALE DRAWING |                  |                        | SCALE 1:2    | DRAWING NO.  | ISSUE 03  |
| b-e-s Media DELTRON Enclosures DEM DEM Scutharpe, North Lincolnshie, DNI5 88F, UK | 2 DECIMAL PLACES ±0.125mm<br>ANGULAR TOLERANCE: ±1° | MATERIAL -           |                  |                        | A4           | MDF3XXX      | Release   |