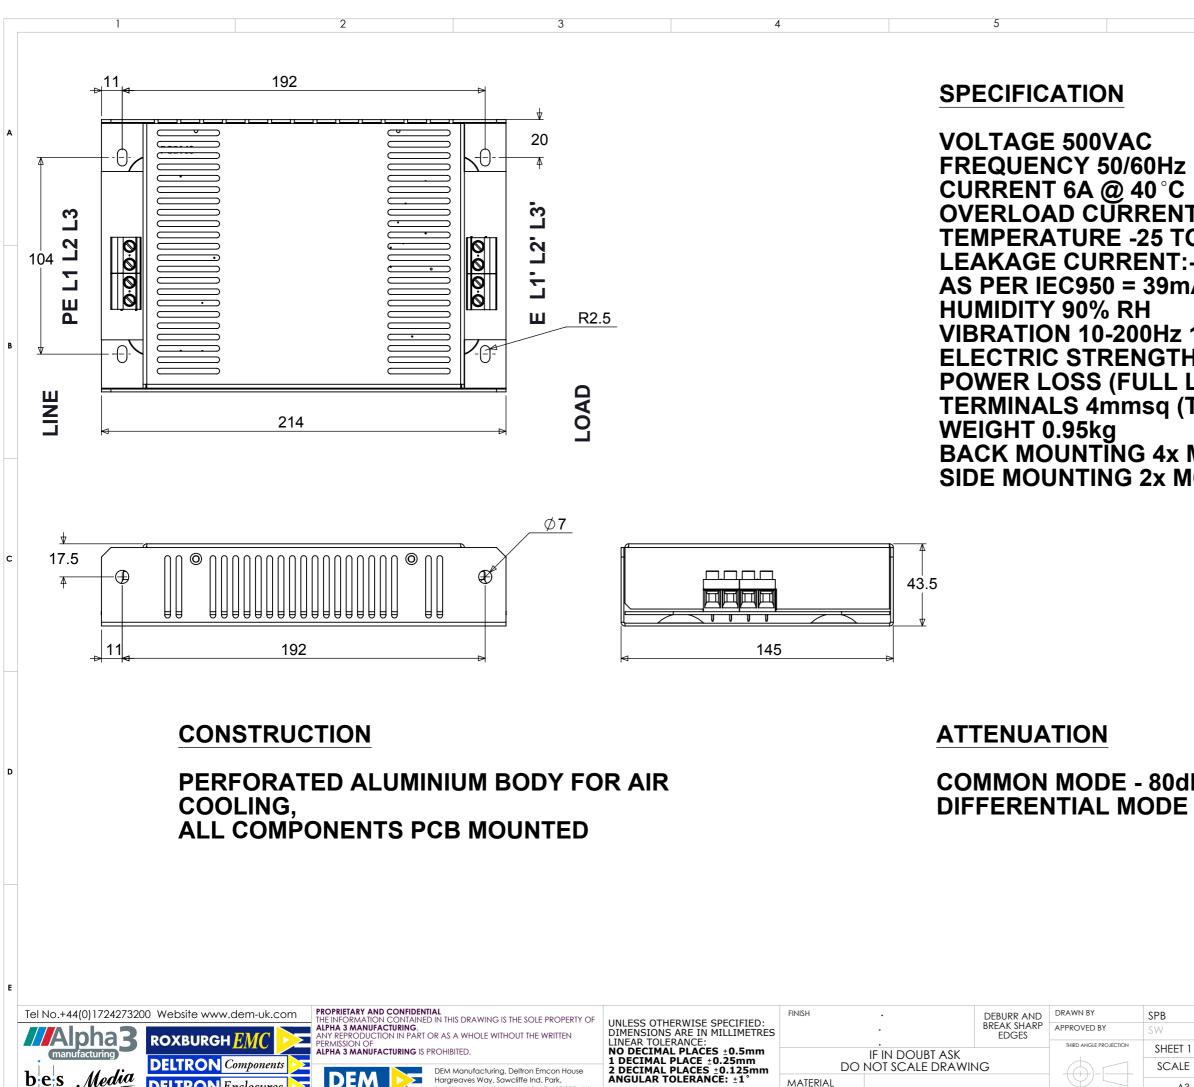

DEM Manufacturing, Deltron Emcon House

Scunthorpe, North Lincolnshire, DN15 8RF, UK

Hargreaves Way, Sawcliffe Ind. Park,

DO NOT SCALE DRAWING

MATERIAL

**DELTRON** Components

**DELTRON** Enclosures

Media

bes

<u>></u>

 $\overline{}$ 

DEM

 $\overline{}$ 

| 6                           |                              |                                                       | 7                                |                                              |
|-----------------------------|------------------------------|-------------------------------------------------------|----------------------------------|----------------------------------------------|
|                             | REV. CNN   04 2819   04 2819 | CNN DESCRIPTION<br>TERMINAL UPDATE<br>TERMINAL UPDATE | Date<br>07/04/2010<br>08/02/2012 | Check in<br>Simon Williams<br>Simon Williams |
|                             | <b>.</b>                     |                                                       |                                  |                                              |
|                             |                              |                                                       |                                  |                                              |
|                             |                              |                                                       |                                  |                                              |
|                             |                              |                                                       |                                  | A                                            |
| Hz                          |                              |                                                       |                                  |                                              |
| °C                          |                              |                                                       |                                  |                                              |
| -                           | 0% 1MI                       | N. 200%                                               | 1SEC                             |                                              |
| 5 TO 85                     |                              | 14. <b>200</b> /0                                     |                                  |                                              |
| NT:-                        |                              |                                                       |                                  |                                              |
|                             | 1151/5                       | :∩Ц-                                                  |                                  |                                              |
|                             | 9 415V 5                     |                                                       |                                  |                                              |
|                             | •                            |                                                       |                                  |                                              |
| Hz 1.80                     |                              | <b>4</b> •                                            |                                  | В                                            |
|                             | 00VAC/                       |                                                       |                                  |                                              |
|                             | D) = 5V                      |                                                       |                                  |                                              |
| q (Torq                     | ue 0.5-                      | 0.6Nm)                                                |                                  |                                              |
|                             |                              |                                                       |                                  |                                              |
| 4x M4                       |                              |                                                       |                                  |                                              |
| х М6                        |                              |                                                       |                                  |                                              |
|                             |                              |                                                       |                                  |                                              |
|                             |                              |                                                       |                                  | 2                                            |
|                             |                              |                                                       |                                  |                                              |
|                             |                              |                                                       |                                  | с                                            |
|                             |                              |                                                       |                                  |                                              |
|                             |                              |                                                       |                                  |                                              |
|                             |                              |                                                       |                                  |                                              |
|                             |                              |                                                       |                                  |                                              |
|                             |                              |                                                       |                                  |                                              |
|                             |                              |                                                       |                                  |                                              |
|                             |                              |                                                       |                                  |                                              |
|                             |                              |                                                       |                                  |                                              |
|                             |                              |                                                       |                                  | D                                            |
|                             | T 150kH                      |                                                       |                                  |                                              |
| DE - 50                     | dB AT                        | 150kHz                                                |                                  |                                              |
|                             |                              |                                                       |                                  |                                              |
|                             |                              |                                                       |                                  |                                              |
|                             |                              |                                                       |                                  |                                              |
|                             |                              | D.A                                                   | це                               |                                              |
|                             |                              |                                                       | HS<br>95/ÉC                      |                                              |
|                             |                              | 2002/                                                 | PAREC                            |                                              |
|                             |                              | Com                                                   | oliant                           |                                              |
|                             |                              | Com                                                   | pliant                           | E                                            |
| PB                          | TITLE G                      | ENERAL SPE                                            |                                  | N                                            |
|                             | -                            | FOR MI                                                | F306                             |                                              |
| SHEET 1 OF 1<br>SCALE 1:2.5 | DRAWING NO.                  | •                                                     | ISSUE                            | <u> </u>                                     |
| A3                          | N                            | NF306                                                 |                                  |                                              |
|                             | 1                            |                                                       | Kele                             |                                              |