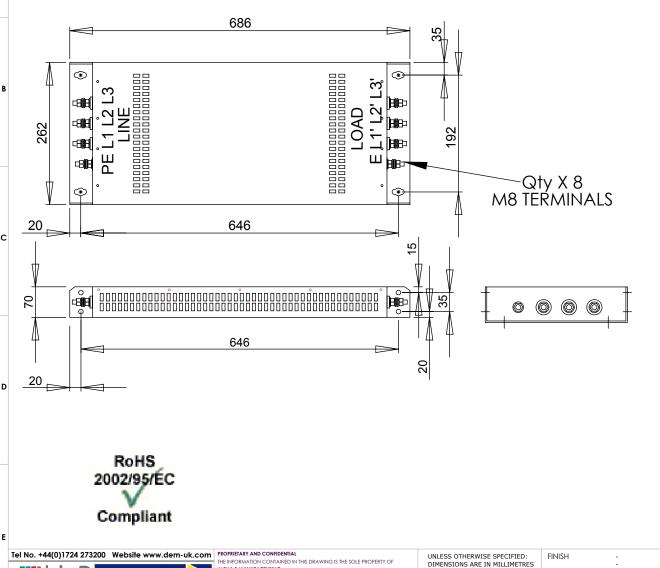

## 

PERFORATED ALUMINIUM BODY FOR AIR COOLING, ALUMINIUM BASE WITH CAPACITOR NETWORKS PCB MOUNTED, CHOKES AIR COOLED FIXED TO BASE PLATE, INSULATING TERMINAL BOOTS SUPPLIED WITH FILTER.

| E  |                                                                                                                                                                                                                                                                                                                                                                                                                                                                                                                                                                                                                                                                                                                                                                                                                                                                                                                                                                                                                                                                                                                                                                                                                                                                                                                                                                                                                                                                                                                                                                                                                                                                                                                                                                                                                                                                                                                                                                                                                                                                                                                                |                                                     |                      |          |              |                        |              |                | E        |
|----|--------------------------------------------------------------------------------------------------------------------------------------------------------------------------------------------------------------------------------------------------------------------------------------------------------------------------------------------------------------------------------------------------------------------------------------------------------------------------------------------------------------------------------------------------------------------------------------------------------------------------------------------------------------------------------------------------------------------------------------------------------------------------------------------------------------------------------------------------------------------------------------------------------------------------------------------------------------------------------------------------------------------------------------------------------------------------------------------------------------------------------------------------------------------------------------------------------------------------------------------------------------------------------------------------------------------------------------------------------------------------------------------------------------------------------------------------------------------------------------------------------------------------------------------------------------------------------------------------------------------------------------------------------------------------------------------------------------------------------------------------------------------------------------------------------------------------------------------------------------------------------------------------------------------------------------------------------------------------------------------------------------------------------------------------------------------------------------------------------------------------------|-----------------------------------------------------|----------------------|----------|--------------|------------------------|--------------|----------------|----------|
| [  | Tel No. +44(0)1724 273200 Website www.dem-uk.com PROPRIETARY AND CONFIDENTIAL                                                                                                                                                                                                                                                                                                                                                                                                                                                                                                                                                                                                                                                                                                                                                                                                                                                                                                                                                                                                                                                                                                                                                                                                                                                                                                                                                                                                                                                                                                                                                                                                                                                                                                                                                                                                                                                                                                                                                                                                                                                  | UNLESS OTHERWISE SPECIFIED:                         | FINISH               | - DEBURF | RR AND BREAK | DRAWN BY               | SPB          | GENERAL SPECIF | ICATION  |
| ΙĒ |                                                                                                                                                                                                                                                                                                                                                                                                                                                                                                                                                                                                                                                                                                                                                                                                                                                                                                                                                                                                                                                                                                                                                                                                                                                                                                                                                                                                                                                                                                                                                                                                                                                                                                                                                                                                                                                                                                                                                                                                                                                                                                                                | DIMENSIONS ARE IN MILLIMETRES<br>LINEAR TOLERANCE:  |                      | - SHA    | IARP EDGES   | APPROVED BY            | SW           | 3 PHASE 500    | V 75A    |
|    |                                                                                                                                                                                                                                                                                                                                                                                                                                                                                                                                                                                                                                                                                                                                                                                                                                                                                                                                                                                                                                                                                                                                                                                                                                                                                                                                                                                                                                                                                                                                                                                                                                                                                                                                                                                                                                                                                                                                                                                                                                                                                                                                | NO DECIMAL PLACES ±0.5mm<br>1 DECIMAL PLACE ±0.25mm | IF IN DOUBT ASK      |          |              | THIRD ANGLE PROJECTION | SHEET 1 OF 1 | MAINS FILTER   |          |
|    |                                                                                                                                                                                                                                                                                                                                                                                                                                                                                                                                                                                                                                                                                                                                                                                                                                                                                                                                                                                                                                                                                                                                                                                                                                                                                                                                                                                                                                                                                                                                                                                                                                                                                                                                                                                                                                                                                                                                                                                                                                                                                                                                |                                                     | DO NOT SCALE DRAWING |          |              |                        | SCALE 1:1    |                | ISSUE 02 |
|    | b-es Media DELTRON Enclosures DEM DEM DEM Manufacturing. Delton Enco House Dem Manufacturing. Dem Manufacturing. Dem Manufacturing. Dem Manufacturing. Dem Manufacturing. Dem Manufacturing. Dem Man | 2 DECIMAL PLACES ±0.125mm<br>ANGULAR TOLERANCE: ±1° | MATERIAL             | -        |              |                        | A4           | MIF375         | Release  |