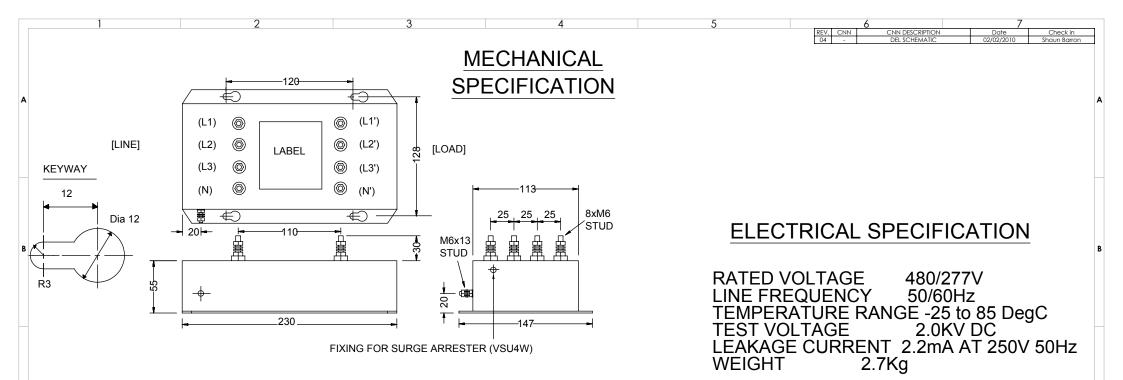

## PRODUCT RANGE

D

E

| TYPE   | CURRENT<br>I(RMS) | INDUCTANCE<br>(L) | RESISTANCE (R)<br>PER WINDING | MINIMUM INSERTION<br>LOSS AT 150 kHZ |                      |  |
|--------|-------------------|-------------------|-------------------------------|--------------------------------------|----------------------|--|
|        | @40°C             |                   |                               | COMMON<br>MODE                       | DIFFERENTIAL<br>MODE |  |
| IHF418 | 18A               | 1.60 mH           | 7.40 mR                       | 42dB                                 | 30dB                 |  |
| IHF425 | 25A               | 1.10 mH           | 4.00 mR                       | 39dB                                 | 27dB                 |  |
| IHF436 | 36A               | 0.5