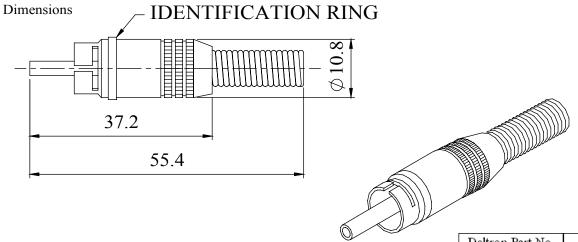

A range of high quality UK manufactured phono plugs made from machined brass with various plating options.

- -Centre contact available in hollow tube.
- -Ground contact with unique 'T' shape slot for maximum contact area.
- -Internal cable clamp for secure cable connection.
- -Spring strain relief.
- -Colour coded ID rings for easy cable identification.
- -Attractive body styling.
- -Maximum cable size 5.5mm

Cable clamp :Brass, flash gold plated

:Spring steel, black chrome plated Spring

:Brass, black chrome plated Cap

| Deltron Part No. | Description                                                     |
|------------------|-----------------------------------------------------------------|
| 332-0000         | FLASH GOLD PLUG ASSY/BLACK CHROME CAP & SPRING                  |
| 332-0100         | FLASH GOLD PLUG ASSY/BLACK CHROME CAP & SPRING (BLACK ID RING)  |
| 332-0200         | FLASH GOLD PLUG ASSY/BLACK CHROME CAP & SPRING (BLUE ID RING)   |
| 332-0500         | FLASH GOLD PLUGASSY/BLACK CHROME CAP & SPRING (RED ID RING)     |
| 332-0600         | FLASH GOLD PLUG ASSY/BLACK CHROME CAP & SPRING (WHITE ID RING)  |
| 332-0700         | FLASH GOLD PLUG ASSY/BLACK CHROME CAP & SPRING (YELLOW ID RING) |