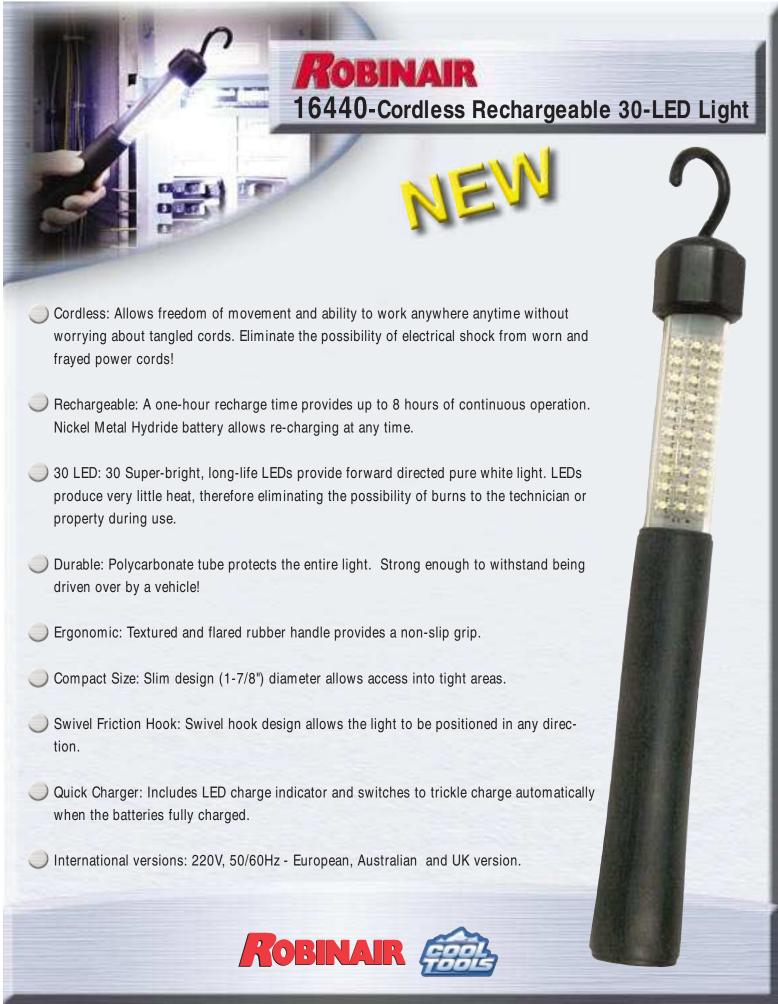

16440-Cordless Rechargeable 30-LED Light

Powerful output of forward directed light

Water resistant, can be used in any weather

Convenient swivel hook, attached easily and holds the light in position

No Cord to Interfere