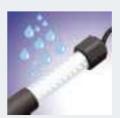

16440-Cordless Rechargeable 30-LED Light

Powerful output of forward directed light

Water resistant, can be used in any weather

Convenient swivel hook, attached easily and holds the light in position

No Cord to Interfere