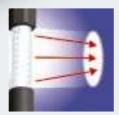

16440-Cordless Rechargeable 30-LED Light

Powerful output of forward directed light

Water resistant, can be used in any weather

Convenient swivel hook, attached easily and holds the light in position

No Cord to Interfere