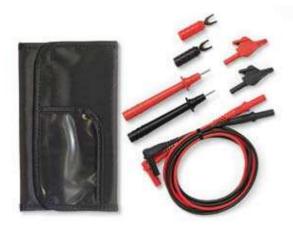

## **DL243D Basic Test Lead Kit**

**Essential Test Lead Kit** 

- Silicone lead wires, 48" long, red and black
- Standard probe tips, red and black
- Alligator clips, red and black
- Spade lugs, red and black
- Carry case with pockets and velcro closure
- EN61010-2-031 CE Safety Approved