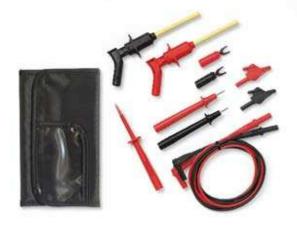

## DL248D Deluxe Test Lead Kit

**Deluxe Test Lead Kit** 

- Silicone lead wires, 48" long, red and black
- Standard probe tips, red and black
- Alligator clips, red and black
- Spade lugs, red and black
- Spring loaded crimp tips, red and black
- Red tip length extender
- Carry case with pockets and velcro closure
- EN61010-2-031 CE Safety Approved