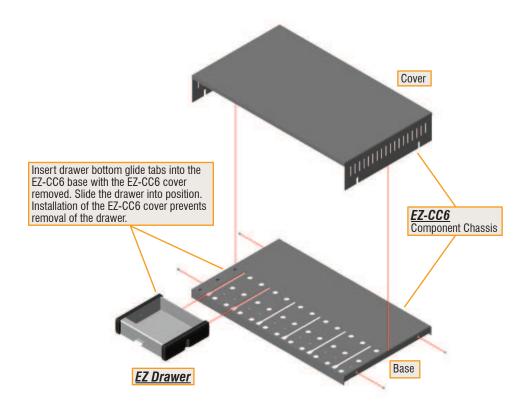

ity. For long-term performance, quality and value, you have made the EZ choice. EZ products are made in the USA by RDL, the inventor of application-specific modules bringing decades of experience as the world's leading manufacturer of high-reliability performance products to the A/V industry. Visit the RDL website for hundreds of professional A/V products made in the USA by RDL.



# www.rdlnet.com

Decades of Performance, Quality and Value

RDL • 659 N. 6th Street • Prescott, AZ • USA 86301 • Sales: 800-281-2683 • 928-443-9391 Tech Support: 800-933-1780 • 928-778-3554 • RDL Europe Sales & Support: (31) 20-6238-983

# EZ-SD1 and EZ-SD2

## **Storage Drawers**

- Use In Place of Filler Panel(s)
- Holds Adapters and Cables
- Mount in EZ-CC6 or EZ-RA6

#### **DRAWER INSTALLATION IN EZ-CC6**







www.rdlnet.com • • • www.rdlez.com



## OTHER SELECTED EZ SERIES MOUNTING ACCESSORIES

# EZ-RA6

Rack Adapter for 6 Increments of 1/6 Rack Width



# EZ-CC6

Component Chassis for 6 Increments of 1/6 Rack Width



EZ-SMB1

Surface Mount Bezel for 1/6 Rack Width Products



EZ-UCB2

Under-Counter Brackets 1/6 or 1/3 Rack Width



EZ-DC1

Desktop Chassis 1/6 Rack Width



EZ-SMB2 Surface Mount Bezel for 1/3 Rack Width Products



EZ-FP1

Filler Panel 1/6 Rack Width



Mounts in EZ-CC6 and EZ-RA6

# EZ-DC2

Desktop Chassis 1/3 Rack Width