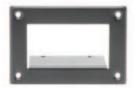

EZ-SMB2 Surface Mount Bezel for 1/3 Rack Width Products

EZ-FP1

Filler Panel 1/6 Rack Width

Mounts in EZ-CC6 and EZ-RA6