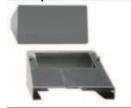

## **Storage Drawers**

- Use In Place of Filler Panel(s)
- Holds Adapters and Cables
- Mount in EZ-CC6 or EZ-RA6