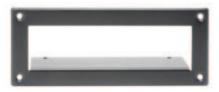

# EZ-RA6

Rack Adapter for 6 Increments of 1/6 Rack Width

# EZ-CC6

Component Chassis for 6 Increments of 1/6 Rack Width

EZ-SMB1

Surface Mount Bezel for 1/6 Rack Width Products

EZ-UCB2

Under-Counter Brackets 1/6 or 1/3 Rack Width

EZ-DC1

Desktop Chassis 1/6 Rack Width