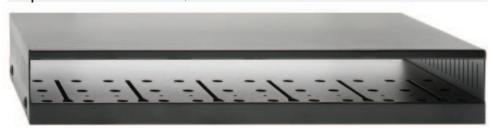

# EZ-CC6

Component Chassis for 6 Increments of 1/6 Rack Width

EZ-SMB1

Surface Mount Bezel for 1/6 Rack Width Products

EZ-UCB2

Under-Counter Brackets 1/6 or 1/3 Rack Width

EZ-DC1

Desktop Chassis 1/6 Rack Width