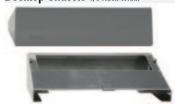

## **Storage Drawers**

- Use In Place of Filler Panel(s)
- Holds Adapters and Cables
- Mount in EZ-CC6 or EZ-RA6