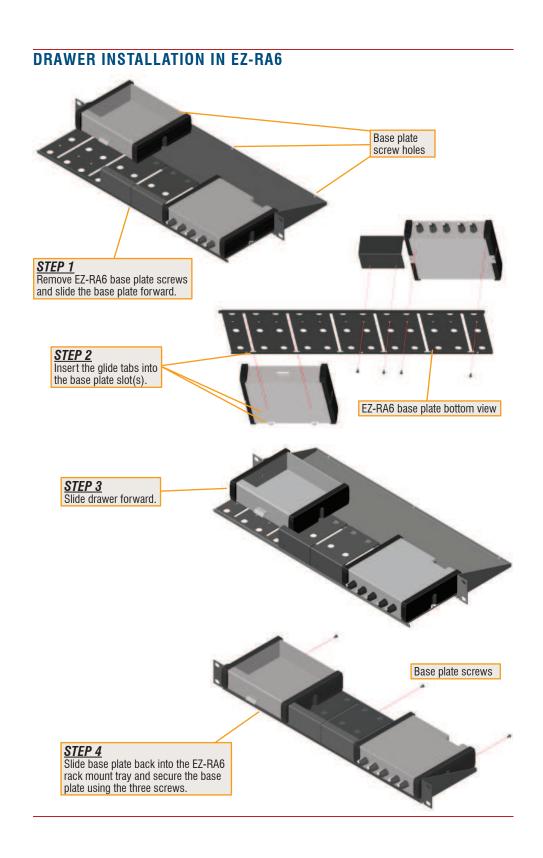

d value, you have made the EZ choice. EZ products are made in the USA by RDL, the inventor of application-specific modules bringing decades of experience as the world's leading manufacturer of high-reliability performance products to the A/V industry. Visit the RDL website for hundreds of professional A/V products made in the USA by RDL.



# www.rdlnet.com

Decades of Performance, Quality and Value

RDL • 659 N. 6th Street • Prescott, AZ • USA 86301 • Sales: 800-281-2683 • 928-443-9391 Tech Support: 800-933-1780 • 928-778-3554 • RDL Europe Sales & Support: (31) 20-6238-983

# EZ-SD1 and EZ-SD2

## **Storage Drawers**

- Use In Place of Filler Panel(s)
- Holds Adapters and Cables
- Mount in EZ-CC6 or EZ-RA6

#### **DRAWER INSTALLATION IN EZ-CC6**







www.rdlnet.com • • • www.rdlez.com



## OTHER SELECTED EZ SERIES MOUNTING ACCESSORIES

# EZ-RA6

Rack Adapter for 6 Increments of 1/6 Rack Width



# EZ-CC6

Component Chassis for 6 Increments of 1/6 Rack Width



EZ-SMB1

Surface Mount Bezel for 1/6 Rack Width Products



EZ-UCB2

Under-Counter Brackets 1/6 or 1/3 Rack Width



EZ-DC1

Desktop Chassis 1/6 Rack Width



EZ-SMB2 Surface Mount Bezel for 1/3 Rack Width Products



EZ-FP1

Filler Panel 1/6 Rack Width



Mounts in EZ-CC6 and EZ-RA6

# EZ-DC2

Desktop Chassis 1/3 Rack Width