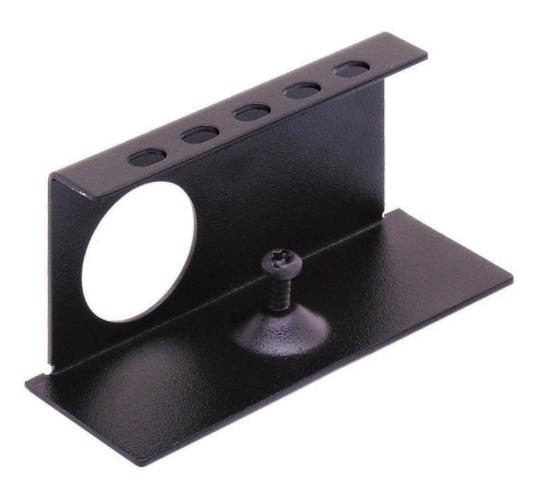

## Model FP-CT1 Locking Cable Tie Bracket for FP-RRA and FP-RRAH

The FP-CT1 is a mounting bracket that fits the mounting track on FP-RRA and FP-RRAH rack mount panels. The set screw allows the installer to secure the bracket into position. An FP-CT1 can be secured at each end of an installed FLAT-PAK module, thereby securing the FLAT-PAK in mobile installations. Slots in the front surface of the bracket allow the installer to secure wires and cables in place. The FLAT-PAK power interconnect cables may be installed through the FP-CT1.