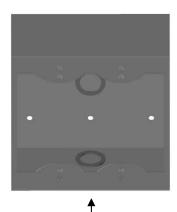

The SMB-1, 2, 3 and 4 surface mount boxes hold one, two, three or four Decora®-style products, including RDL remote controls and connector plates.

If using conduit, the SMB may be mounted with the knockout facing up or down. The small knockouts fit metric conduits; the larger knockouts fit US conduit.