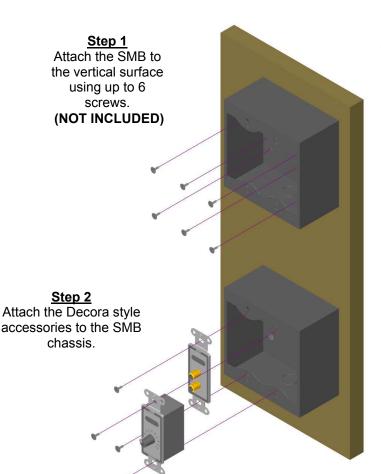

The SMB-1, 2, 3 and 4 surface mount boxes hold one, two, three or four Decora®-style products, including RDL remote controls and connector plates.

If using conduit, the SMB may be mounted with the knockout facing up or down. The small knockouts fit metric conduits; the larger knockouts fit US conduit.