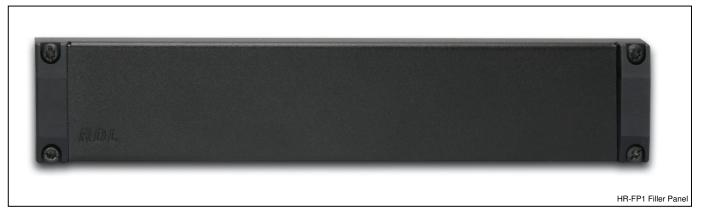

## **HALF-RACK ACCESSORIES**

Models HR-RA2

**HR-HRA1** 

HR-FP1
Filler Panel

AMS-HR6
AMS Mounting Panel

19" Rack Adapter

10.4" Rack Adapter

10.4" Rack Adapter

HR-FP1
Filler Panel

AMS-HR6
AMS Mounting Panel

Height: 1.75 in 4.45 cm Length: 10.4 in 26.4 cm Depth: 4.3 in 10.92 cm HR-FP1 and AMS-HR6

Dimensions:

 Height:
 1.7 in
 4.3 cm

 Length:
 8.6 in
 20.6 cm

 Depth:
 1.16 in
 2.95 cm