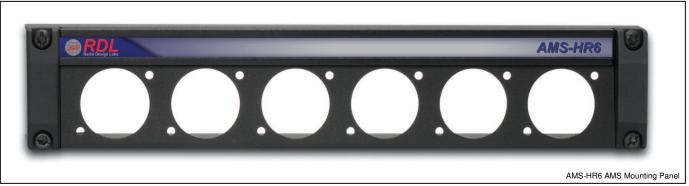

## **HALF-RACK ACCESSORIES**

Models HR-RA2

**HR-HRA1** 

HR-FP1
Filler Panel

AMS-HR6
AMS Mounting Panel

19" Rack Adapter

10.4" Rack Adapter

10.4" Rack Adapter

HR-FP1
Filler Panel

AMS-HR6
AMS Mounting Panel

Height: 1.75 in 4.45 cm Length: 10.4 in 26.4 cm Depth: 4.3 in 10.92 cm HR-FP1 and AMS-HR6

Dimensions:

 Height:
 1.7 in
 4.3 cm

 Length:
 8.6 in
 20.6 cm

 Depth:
 1.16 in
 2.95 cm