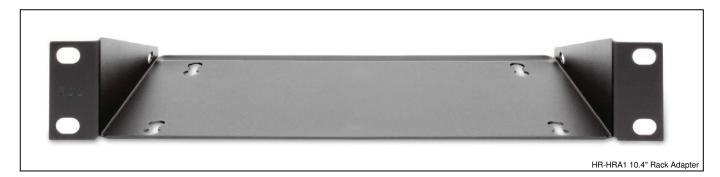

## **HALF-RACK ACCESSORIES**

Models HR-RA2

**HR-HRA1** 

HR-FP1
Filler Panel

AMS-HR6
AMS Mounting Panel

19" Rack Adapter

10.4" Rack Adapter

10.4" Rack Adapter

HR-FP1
Filler Panel

AMS-HR6
AMS Mounting Panel

## **TYPICAL PERFORMANCE**

Construction: Steel Finish: RDL Black texture

HR-RA2 Dimensions: 1RU 19" Rack mount

Height: 1.75 in 4.45 cm Length: 19 in 48.2 cm

Length: 19 in 48.2 cm Depth: 4.3 in 10.92 cm

HR-HRA1 Dimensions: 1RU 10.4" Rack mount

Height: 1.75 in 4.45 cm Length: 10.4 in 26.4 cm Depth: 4.3 in 10.92 cm HR-FP1 and AMS-HR6

Dimensions:

 Height:
 1.7 in
 4.3 cm

 Length:
 8.6 in
 20.6 cm

 Depth:
 1.16 in
 2.95 cm