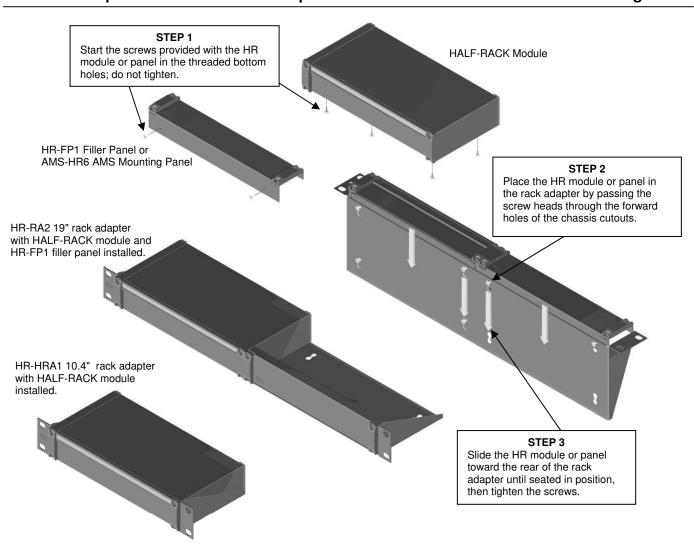

## **HALF-RACK ACCESSORIES**

Models HR-RA2

**HR-HRA1** 

HR-FP1
Filler Panel

AMS-HR6
AMS Mounting Panel

19" Rack Adapter

10.4" Rack Adapter

## **HALF-RACK ACCESSORIES**

## Installation/Operation

EN55103-1 E1-E5; EN55103-2 E1-E4
Typical Performance reflects product at publication time exclusive of EMC data, if any, supplied with product.

Models HR-RA2

19" Rack Adapter

HR-HRA1

10.4" Rack Adapter

HR-FP1
Filler Panel

AMS-HR6
AMS Mounting Panel