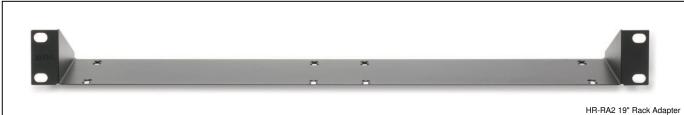

## **HALF-RACK ACCESSORIES**

Models HR-RA2

**HR-HRA1** 

HR-FP1
Filler Panel

AMS-HR6
AMS Mounting Panel

19" Rack Adapter

10.4" Rack Adapter

## Installation/Operation

EN55103-1 E1-E5; EN55103-2 E1-E4
Typical Performance reflects product at publication time exclusive of EMC data, if any, supplied with product.

Models HR-RA2

19" Rack Adapter

HR-HRA1

## **TYPICAL PERFORMANCE**

Construction: Steel Finish: RDL Black texture

HR-RA2 Dimensions: 1RU 19" Rack mount

Height: 1.75 in 4.45 cm Length: 19 in 48.2 cm

Length: 19 in 48.2 cm Depth: 4.3 in 10.92 cm

HR-HRA1 Dimensions: 1RU 10.4" Rack mount