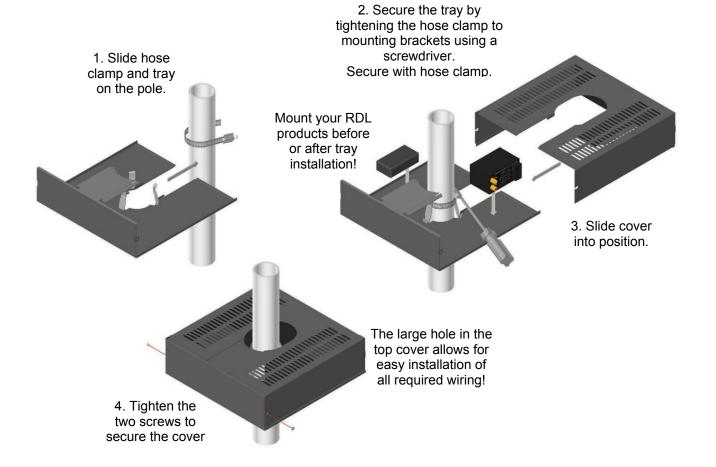

The PM-3T is a tray that mounts above a projector using a standard (1.5" I.D.) round projector pole or any smaller round or rectangular pole. The tray accommodates any RU, TX, FP or STICK-ON Audio Power Amplifier and its associated RDL power supply. The unique design of the PM-3T permits installation above a projector without removing the projector or pole. The durable steel tray is constructed in two pieces to slide over the projector pole from each side, making installation fast and convenient. The PM-3T is available in three colors. The standard color is black (PM-3T). It is also available in white (PM-3TW) and gray (PM-3TG).