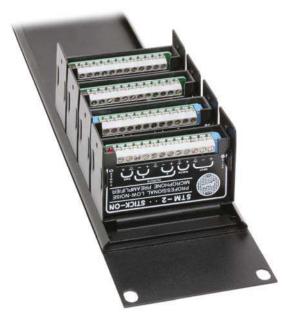

ST-BPR4 mounted on FP-PSB1A power supply bracket.

ST-PBR4 mounted in an FP-RRA rack mount panel.

The FP-PSB1A/ST-PBR4 assembly may be mounted directly to any flat Surface or may be mounted in an RDL FP-RRA or FP-RRAH rack panel.