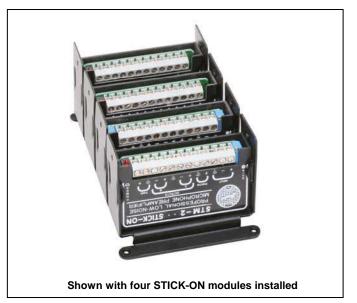

## ACCESSORIES Model ST-PBR4 STICK-ON<sup>®</sup> Mounting Bracket

**APPLICATION:** The ST-PBR4 is a mounting frame with slots for four STICK-ON modules. The ST-PBR4 mounts on an FP-PSB1A power supply bracket, to any flat surface or in an FP-RRA or FP-RRAH rack panel. The ST-PBR4 design allows the installer to secure the modules without using any adhesive pads. Each module slides in and snaps into position. It may be easily released for adjustment or removal.

STICK-ON modules can easily slide out for removal or adjustment by applying outward pressure to the ST-PBR4 tabs located at each side of the module.

| <b>TYPICAL PERFORMAN</b> | CE |
|--------------------------|----|
|--------------------------|----|