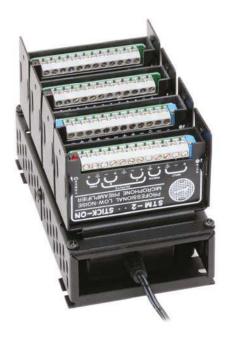

ST-BPR4 mounted on FP-PSB1A power supply bracket.

ST-PBR4 mounted in an FP-RRA rack mount panel.

The FP-PSB1A/ST-PBR4 assembly may be mounted directly to any flat Surface or may be mounted in an RDL FP-RRA or FP-RRAH rack panel.