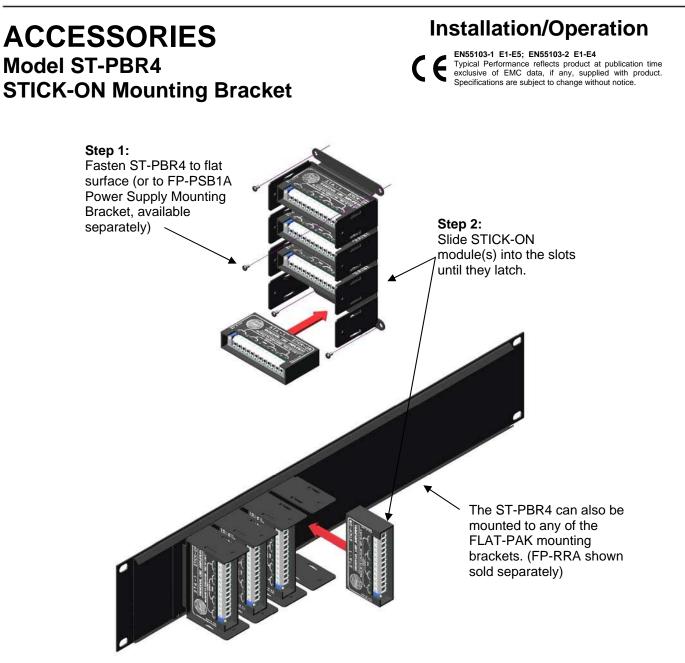

## ACCESSORIES Model ST-PBR4 STICK-ON<sup>®</sup> Mounting Bracket

**APPLICATION:** The ST-PBR4 is a mounting frame with slots for four STICK-ON modules. The ST-PBR4 mounts on an FP-PSB1A power supply bracket, to any flat surface or in an FP-RRA or FP-RRAH rack panel. The ST-PBR4 design allows the installer to secure the modules without using any adhesive pads. Each module slides in and snaps into position. It may be easily released for adjustment or removal.

ST-BPR4 mounted on FP-PSB1A power supply bracket.

ST-PBR4 mounted in an FP-RRA rack mount panel.

The FP-PSB1A/ST-PBR4 assembly may be mounted directly to any flat Surface or may be mounted in an RDL FP-RRA or FP-RRAH rack panel.

STICK-ON modules can easily slide out for removal or adjustment by applying outward pressure to the ST-PBR4 tabs located at each side of the module.

| <b>TYPICAL PERFORMAN</b> | CE |
|--------------------------|----|
|--------------------------|----|