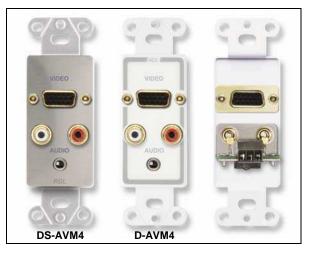

## ACCESSORIES Models D-AVM4 and DS-AVM4 Audio and Video Monitor Jack Panels

- Stereo Audio Inputs to Stereo Audio Output
- Stereo Inputs on RCA Jacks and Stereo Mini-Jack
- Unbalanced Output on Detachable Terminal Block
- Video Monitor Pass-Through Panel Connector
- Available in RDL White/Gray (D-AVM4)
- Available in Stainless Steel (DS-AVM4)

The D-AVM4 and DS-AVM4 are Decora®-compatible audio input accessories from Radio Design Labs. All metal enclosures are attractively finished in white or brushed stainless steel to complement the decor encountered in commercial environments. Custom labeling is available at <a href="http://www.rdlnet.com">www.rdlnet.com</a>.