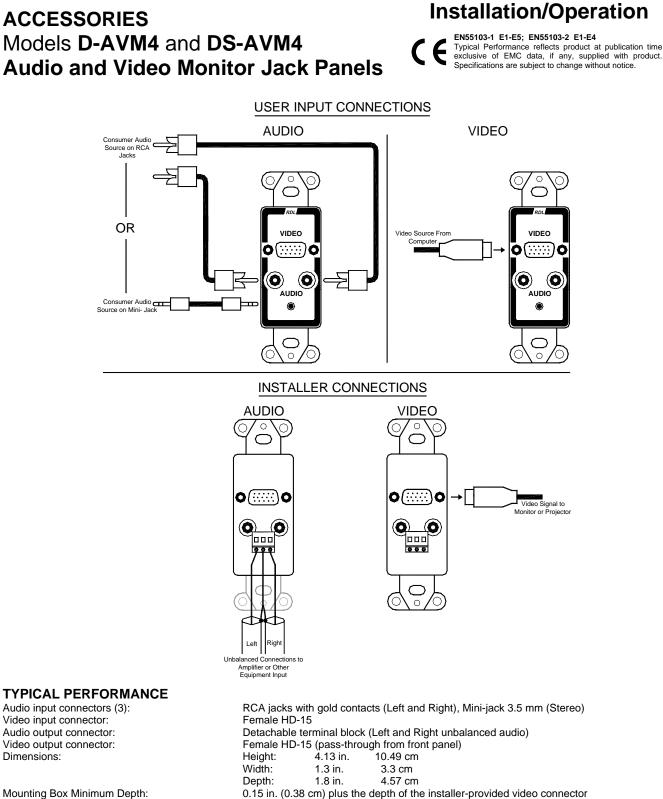

The D/S-AVM4 is the ideal choice in installations requiring a wall-mounted audio and video monitor input or output plate for computers, monitors and projectors. The panel is typically installed as an audio/video input plate, but may equally be used as an output jack panel.

The front panel features a pass-through video monitor connector. Video connections are made on the front and rear panel using a standard HD-15 video connector.

The front panel features two gold plated phono jacks and a single 3.5 mm stereo mini-jack, intended for stereo consumer line-level audio sources. An input signal may be connected to either the phono jacks or to the mini-jack. The left and right signal inputs are fed to a rear-panel detachable terminal block. The audio signals are unbalanced and are intended for short wiring runs where balanced lines are not required.

The D/S-AVM4 is the ideal choice for providing convenient end-user computer inputs to feed monitors or projectors in small facilities such as boardrooms or classrooms. Use it individually or in conjunction with other RDL products as part of a complete audio/video system.