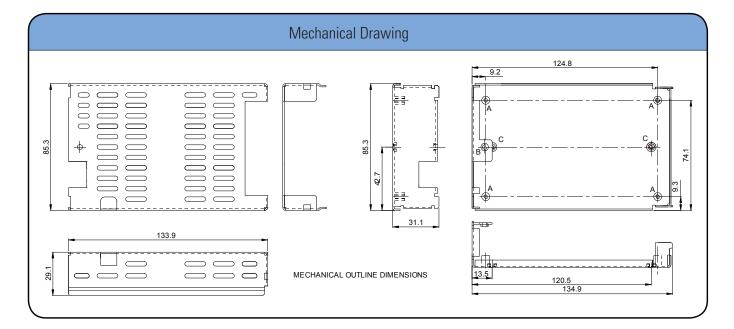

### **Mechanical Dimensions**

Cover and Base Material EG (Zintec) / CRC (Powder coating/Passivation), 1.0 mm

Marked A: PCB MTG; B: COVER MTG; C: SYSTEM MTG

All dimensions are in mm. General tolerance: +/-0.5