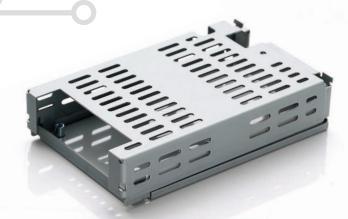

# LFVLT80-CK COVER KIT

#### Contents

Mounting Base, Cover, Insulator, Fixing Screws

### **Mechanical Dimensions**

Cover and Base Material EG (Zintec) / CRC (Powder coating/Passivation), 1.0 mm

Marked A: PCB MTG; B: COVER MTG; C: SYSTEM MTG

All dimensions are in mm. General tolerance: +/-0.5