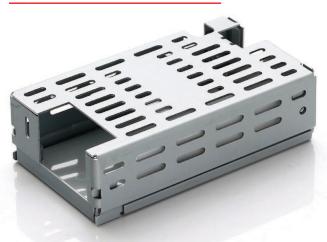

# LFWLT100-CK COVER KIT

#### Contents

Mounting Base, Cover, Insulator, Fixing Screws