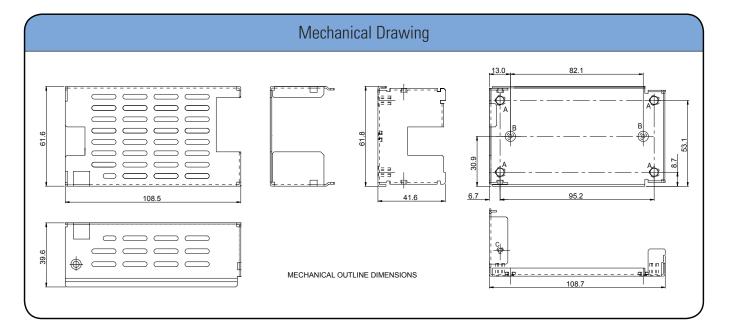

### **Mechanical Dimensions**

Cover and Base Material EG (Zintec) / CRC (Powder coating/Passivation), 1.0 mm

Marked A: PCB MTG; B: SYSTEM MTG; C: COVER MTG

All dimensions are in mm. General tolerance: +/-0.5