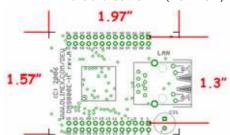

## The module features are:

- DM9000EP 10-100 Mbit Ethernet controller
- on-board RJ45 connector with build in Ethernet transformer and two status LEDs
- easy interface to 8-16-32-bit data bus with SMD jumpers (default set at 32-bit)
- compact size in DIL 2x26 pin format, the distance between pin rows is 1.3"
- PCB: FR-4, 1.5 mm (0,062"), green soldermask, white silkscreen component print
- Dimensions: 50x40 mm (1.97x1.57")