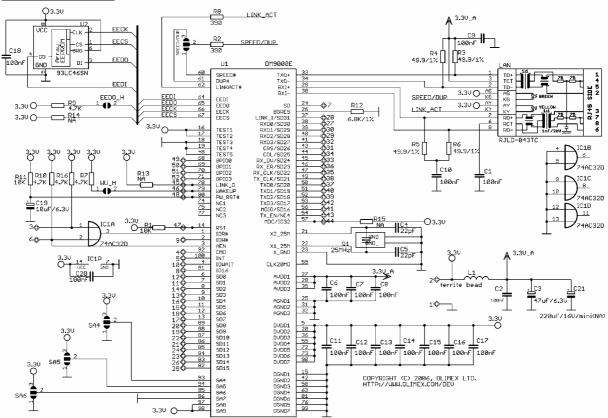

## DM9000E-H schematic:

Copyright(C) 2006, OLIMEX Ltd. All rights reserved. http://www.olimex.com/dev