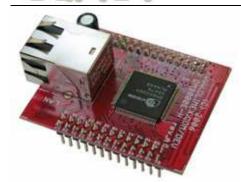

**DM9000E-H** is low cost 10/100 Mbit Ethernet controller development board based on DM9000EP with flexible options to be addressed with 8-16-32 bit data buses microcontrollers and support for MDI-X.

The compact size of 50x40 mm and the 0.1" step connectors make this board perfect for prototyping.

## The module features are:

- DM9000EP 10-100 Mbit Ethernet controller
- on-board RJ45 connector with build in Ethernet transformer and two status LEDs
- easy interface to 8-16-32-bit data bus with SMD jumpers (default set at 32-bit)
- compact size in DIL 2x26 pin format, the distance between pin rows is 1.3"
- PCB: FR-4, 1.5 mm (0,062"), green soldermask, white silkscreen component print
- Dimensions: 50x40 mm (1.97x1.57")