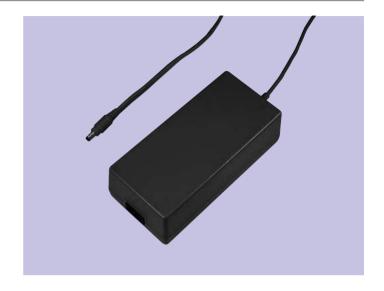

# Worldwide Input System Compact type AC Adaptors ASR Series

Adaptors, Chargers/Switching Power Supplies

#### FEATURES

- 1. Standard Mitsumi Case.
- 2. Input voltage supports worldwide input (AC100~240V).
- 3. Output specifications can be customized.

#### USES

- 1. Liquid crystal television.
- 2. Audio device.
- 3. PC peripherals.