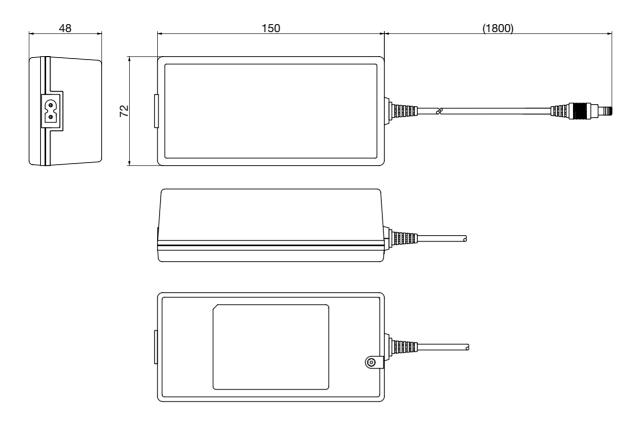

### **SPECIFICATIONS**

| Item                | Specifications                                         |
|---------------------|--------------------------------------------------------|
| Input voltage       | AC 100~240V                                            |
| Output capacity     | 60W                                                    |
| Applicable regions  | Japan, North America, Europe                           |
| Safety standards    | Electrical Appliance and Materials Safety Law (Japan), |
|                     | UL1310/UL1492, UL/EN60950, UL/EN600065                 |
| External dimensions | 150 (W) × 72 (D) × 48 (H) mm                           |

## DIMENSIONS

Any products mentioned in this catalog are subject to any modification in their appearance and others for improvements without prior notification.
The details listed here are not a guarantee of the individual products at the time of ordering. When using the products, you will be asked to check their specifications.