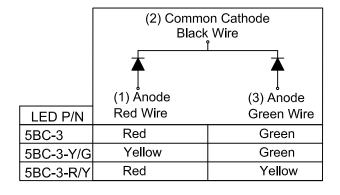

| REV. | DESCRIPTION  | DATE | APPROVED |
|------|--------------|------|----------|
|      | SEE SHEET#1. |      |          |
|      |              |      |          |

| Assembly Part No. | Emitted Colors | LED Part No. |
|-------------------|----------------|--------------|
| PM5R3-BCWXX.X     | RED/GREEN      | 5BC-3        |
| PM5R3-YGWXX.X     | YELLOW/GREEN   | 5BC-3-Y/G    |
| PM5R3-RYWXX.X     | RED/YELLOW     | 5BC-3-R/Y    |