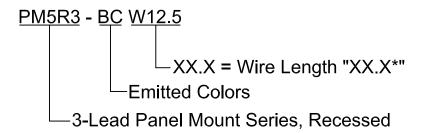

| REV. | DESCRIPTION  | DATE | APPROVED |
|------|--------------|------|----------|
|      | SEE SHEET#1. |      |          |
|      |              |      |          |

| Assembly Part No. | Emitted Colors | LED Part No. |
|-------------------|----------------|--------------|
| PM5R3-BCWXX.X     | RED/GREEN      | 5BC-3        |
| PM5R3-YGWXX.X     | YELLOW/GREEN   | 5BC-3-Y/G    |
| PM5R3-RYWXX.X     | RED/YELLOW     | 5BC-3-R/Y    |