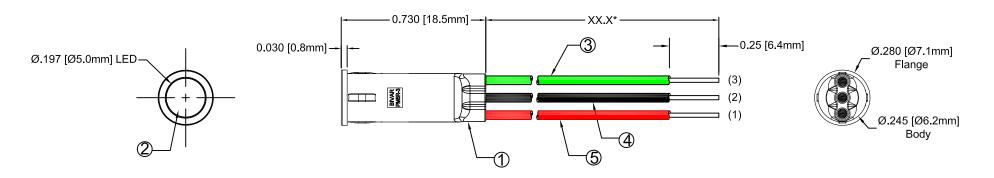

| ITEM | Q'TY | PART NUMBER   | PART DESCRIPTION                                 |
|------|------|---------------|--------------------------------------------------|
| 1    | 1    | PM5R-3        | LED Holder, 3-Lead Panel Mount, Press Fit, (5mm) |
| 2    | 1    | 5BC-3-XX      | T1 ¾ (5mm) 3-Lead Shouldered LED, See Page 2.    |
| 3    | 1    | BWS24-1061-GN | 24AWG Wire Lead U.L. 1061, Green                 |
| 4    | 1    | BWS24-1061-BK | 24AWG Wire Lead U.L. 1061, Black                 |
| 5    | 1    | BWS24-1061-RD | 24AWG Wire Lead U.L. 1061, Red                   |

| STANDARD TOI<br>(UNLESS OTHERWIS<br>DECIMALS<br>.X ± .1<br>.XX ± .02 |               | 4 THOMAS, IRVINE, CA. 92618 TEL: (949) 951-8808 FAX: (949) 951-3974 |
|----------------------------------------------------------------------|---------------|---------------------------------------------------------------------|
| .XXX ± .010                                                          | $\oplus \Box$ | TITLE: T1 ¾ (5mm) PANEL MOUNT<br>ASSEMBLY, 3-LEAD RECESSED          |
| DESIGNED:  Brian Oliver                                              | 12/02/08      | PART NO: PM5R3-XXWXX.X  REVISION: B                                 |
|                                                                      | DATE:         | CAGE CODE: 32559 SHEET # 1 OF 2                                     |
| F. Jensen                                                            | 12/02/08      | CAD GENERATED DOCUMENT, DO NOT MEASURE DRAWING.                     |