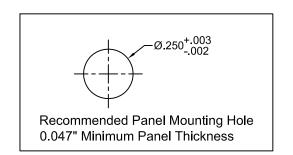

| STANDARD TOI<br>(UNLESS OTHERWIS<br>DECIMALS<br>.X ± .1<br>.XX ± .02 |               | 4 THOMAS, IRVINE, CA. 92618 TEL: (949) 951-8808 FAX: (949) 951-3974 |
|----------------------------------------------------------------------|---------------|---------------------------------------------------------------------|
| .XXX ± .010                                                          | $\oplus \Box$ | TITLE: T1 ¾ (5mm) PANEL MOUNT<br>ASSEMBLY, 3-LEAD RECESSED          |
| DESIGNED:  Brian Oliver                                              | 12/02/08      | PART NO: PM5R3-XXWXX.X  REVISION: B                                 |
|                                                                      | DATE:         | CAGE CODE: 32559 SHEET # 1 OF 2                                     |
| F. Jensen                                                            | 12/02/08      | CAD GENERATED DOCUMENT, DO NOT MEASURE DRAWING.                     |