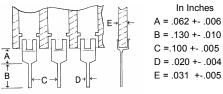

## PIN SPECIFICATIONS / TOLERANCES

DEVICE LEAD PITCH

PAD LENGTH

PAD WIDTH

GAP

MAX PIN WIDTH

Е

F

G

н

Т

.0256

.070

015

.230

370

WWW.CapitalAdvanced.Com