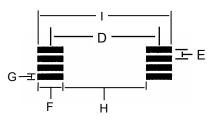

## 33000 SERIES APPLICATION SPECIFIC ADAPTERS

IDS33208 REV 1-2012

|                                                                                                                                          |      |        |       | H DEVICES                   | ACCEPTS<br>THESE<br>DEVICES |
|------------------------------------------------------------------------------------------------------------------------------------------|------|--------|-------|-----------------------------|-----------------------------|
|                                                                                                                                          | ВВ   |        |       |                             | ,                           |
|                                                                                                                                          |      |        |       |                             | A<br> <br>                  |
| SINGLE-IN-LINE ( SIP ) PINS ON .100 IN CENTERS<br>PROVIDE COMPATIBILITY WITH BREADBOARDS AND<br>C SOCKETS. SEE PIN SPECIFICATIONS TABLE. |      |        |       |                             |                             |
|                                                                                                                                          | FIG. | INCHES | MM    | NOTE:                       | -                           |
|                                                                                                                                          | Α    | .400   | 10.16 | BOARD HEIGHT +5mm .020in.   | -                           |
|                                                                                                                                          | В    | .800   | 20.32 | BOARD WIDTH +5mm .020in.    | -                           |
|                                                                                                                                          | С    | .100   | 2.54  | SIP PIN SPACE +20mm .008in. | -                           |
|                                                                                                                                          | D    | .300   | 7.62  | PAD CENTERLINE              | A                           |

DEVICE LEAD PITCH

PAD LENGTH

PAD WIDTH

GAP

MAX PIN WIDTH

Е

F

G

н

Т

.0256

.070

015

.230

370

WWW.CapitalAdvanced.Com