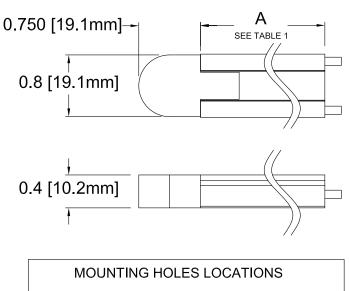

## SPECIFICATIONS

| TABLE 1     |                             |     |                    |
|-------------|-----------------------------|-----|--------------------|
| PART NUMBER | LENGTH OF<br>TRACK (INCHES) | "A" | NUMBER OF<br>HOLES |
| CTR-24      | 24"                         | 29  | 2                  |
| CTR-36      | 36"                         | 43  | 3                  |
| CTR-48      | 48"                         | 57  | 4                  |

## **DIMENSIONS**