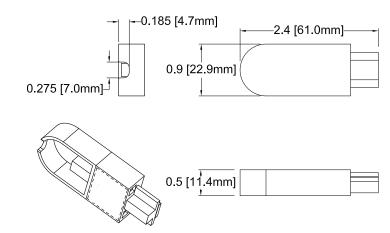

### Specifications

Dimensions: L 2.4" (61mm) W 0.9" (22.9mm) H 0.5"(11.4mm)

### DIMENSIONS

www.califialighting.com