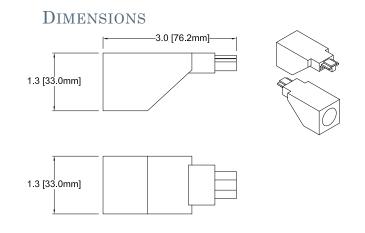

#### **SPECIFICATIONS**

Dimensions: L 3.0" (76.2mm) W 1.3" (33mm)

H 1.3" (33mm)

### DIMENSIONS

www.califialighting.com