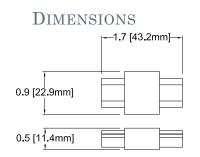

# TRACK MINI CONNECTOR

CALIFIA LIGHTING PART #: CTR-ET01

The Track Mini Connector makes it possible to extend the standard length of Califia Track Systems.

## **SPECIFICATIONS**

Dimensions: L 1.7" (43.2mm)

W 0.9" (22.9mm) H 0.5" (11.4mm)