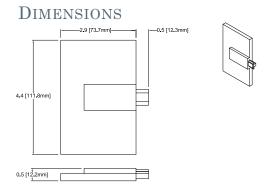

## TRACK LIVE END CONNECTOR WITH CANOPY

CALIFIA LIGHTING PART #: CTR-CP01

The Track Live End Connector with Canopy allows for a finished look while also hiding unsightly holes or wires.

### SPECIFICATIONS

Dimensions: L 4.4" (111.8mm)

W 2.9" (73.7mm) H 0.5" (12.2mm)