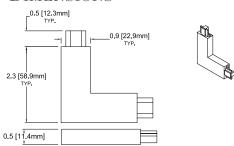

## TRACK 90° L-TYPE CONNECTOR

CALIFIA LIGHTING PART #: CTR-EL01

The Track 90° L-Type Connector makes it possible to shape where you would like your track system to illuminate. Extend your track system at 90° angles using this L-Type Connector.

### SPECIFICATIONS

Dimensions: L 2.3" (58.9mm)

W 2.3" (58.9mm) H 0.5" (11.4mm)