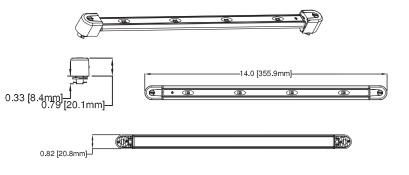

| Quantity | Califia Lighting Part Number | Description                                                                                    |
|----------|------------------------------|------------------------------------------------------------------------------------------------|
| 3        | C5000 TR                     | LED Luminaire, available in 3 color temps, see<br>individual specs on Coastline product brief. |
| 1        | CTR-48B                      | Track, 4' Black                                                                                |
| 1        | CTR-EN01B                    | Live End Feeder For Power Supply Connection                                                    |
| 1        | SW-1002                      | In-line On/Off Switch                                                                          |
| 1        | PS-1033                      | 40 Watt Power Supply                                                                           |
|          |                              |                                                                                                |