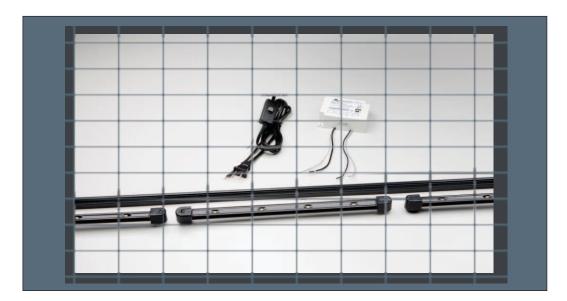

| Quantity | Califia Lighting Part Number | Description                                                                                    |
|----------|------------------------------|------------------------------------------------------------------------------------------------|
| 3        | C5000 TR                     | LED Luminaire, available in 3 color temps, see<br>individual specs on Coastline product brief. |
| 1        | CTR-48B                      | Track, 4' Black                                                                                |
| 1        | CTR-EN01B                    | Live End Feeder For Power Supply Connection                                                    |
| 1        | SW-1002                      | In-line On/Off Switch                                                                          |
| 1        | PS-1033                      | 40 Watt Power Supply                                                                           |
|          |                              |                                                                                                |