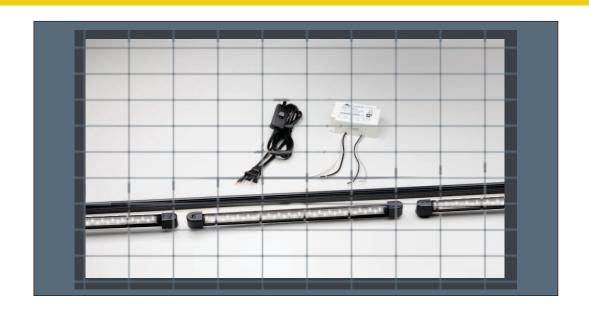

## PENINSULA SERIES P3100 4' TRACK KIT

| Quantity | Califia Lighting Part Number | Description                                                                                 |
|----------|------------------------------|---------------------------------------------------------------------------------------------|
| 3        | P3100 TR                     | LED Luminaire, available in 4 color temps, see individual specs on Peninsula product brief. |
| 1        | CTR-48B                      | Track, 4' Black                                                                             |
| 1        | CTR-EN01B                    | Live End Feeder For Power Supply Connection                                                 |
| 1        | SW-1002                      | In-line On/Off Switch                                                                       |
| 1        | PS-1033                      | 40 Watt Power Supply                                                                        |

The Peninsula's durable plastic construction makes it an economical lightweight luminaire delivering a wide range of semi-diffused light output. This track compatible luminaire is available with 2', 3', and 4' tracks and can easily be extended to longer lengths and at 90° angles for corner mounting.