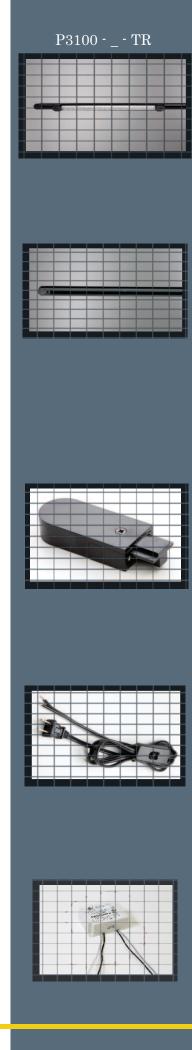

## PENINSULA SERIES P3100 4' TRACK KIT

| Quantity | Califia Lighting Part Number | Description                                                                                 |
|----------|------------------------------|---------------------------------------------------------------------------------------------|
| 3        | P3100 TR                     | LED Luminaire, available in 4 color temps, see individual specs on Peninsula product brief. |
| 1        | CTR-48B                      | Track, 4' Black                                                                             |
| 1        | CTR-EN01B                    | Live End Feeder For Power Supply Connection                                                 |
| 1        | SW-1002                      | In-line On/Off Switch                                                                       |
| 1        | PS-1033                      | 40 Watt Power Supply                                                                        |

The Peninsula's durable plastic construction makes it an economical lightweight luminaire delivering a wide range of semi-diffused light output. This track compatible luminaire is available with 2', 3', and 4' tracks and can easily be extended to longer lengths and at 90° angles for corner mounting.