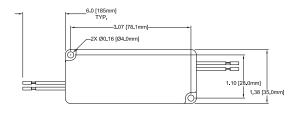

#### **SPECIFICATIONS**

| AC Input:              | 100-240 Vac 0.3A, 47-63Hz |
|------------------------|---------------------------|
| DC Output:             | 24V / 500mA               |
|                        | MAXIMUM 12 WATTS          |
| Operating Temperature: | -30°C - 60°C              |
| Peak Inrush:           | 10A @ 115V AC             |
|                        | 20A @ 230V AC             |
| Dimensions:            | L 3.35" (85.1mm)          |
|                        | W 1.35" (35mm)            |
|                        | H .91" (23mm)             |
|                        | 6" (152mm) stripped wires |
| Compliance:            | c <b>FL</b> °us C € ROHS  |

#### **DIMENSIONS**

Restriction of Hazardous Substances Directive (RoHS) implements EU Directive 2002 / 95 which bans placing electrical and hazardous equipment that contains more than agreed levels of hazardous substances on the EU market. For a list of these substances, visit www.rohs.gov.uk.