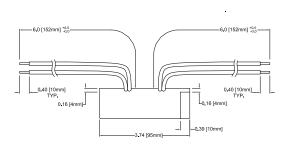

#### SPECIFICATIONS

| AC Input:              | 100-240 Vac 0.5A, 50-60Hz |
|------------------------|---------------------------|
| DC Output:             | 24V / 1.67A               |
|                        | MAXIMUM 40 WATTS          |
| Operating Temperature: | -30° C − 70° C            |
| Peak Inrush:           | 10A @ 115V AC             |
|                        | 20A @ 230V AC             |
| Dimensions:            | L 3.74" (95mm)            |
|                        | W 2.76" (70mm)            |
|                        | H 1.26" (32mm)            |
|                        | 6" (152mm) stripped wires |
| Compliance:            | ROHS                      |

CALUS CE ROHS

#### **DIMENSIONS**

Restriction of Hazardous Substances Directive (RoHS) implements EU Directive 2002 / 95 which bans placing electrical and hazardous equipment that contains more than agreed levels of hazardous substances on the EU market. For a list of these substances, visit www.rohs.gov.uk.