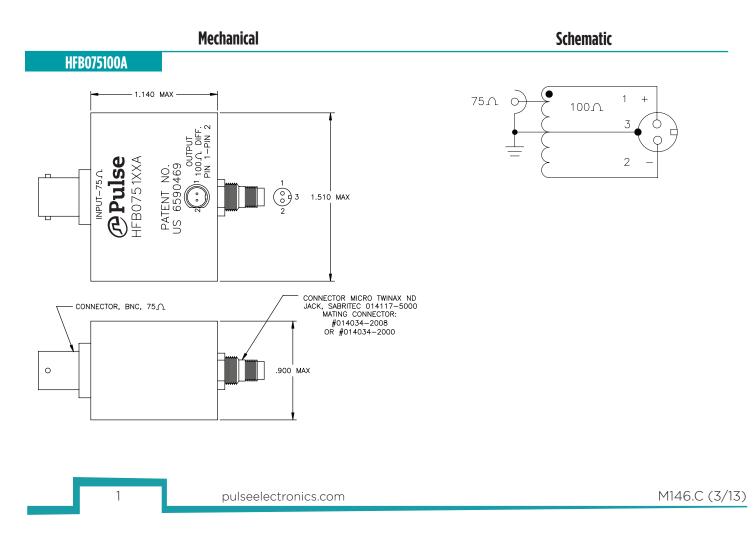

## High Frequency Balun Adaptor

For SMPTE-292M HDTV Military/Aerospace Grade

- Transforms 100Ω balanced differential signal to 75Ω, Grounded unbalanced signal
- Designed for SMPTE-292M HDTV application at 1.485GBs data rate
- Operating Temperature: -55°C to +125°C