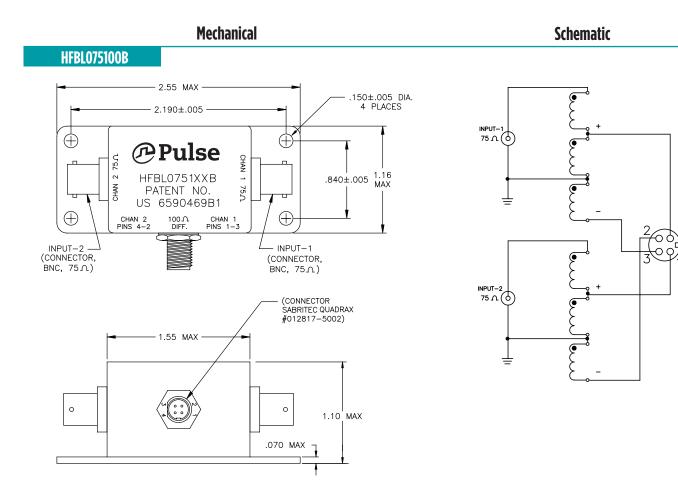

## High Frequency Balun Adaptor

For SMPTE-292M HDTV Military/Aerospace Grade

- Transforms 100Ω balanced differential signal to 75Ω, Grounded unbalanced signal
- Designed for SMPTE-292M HDTV application at 1.485GBs data rate
- Operating Temperature: -55°C to +125°C