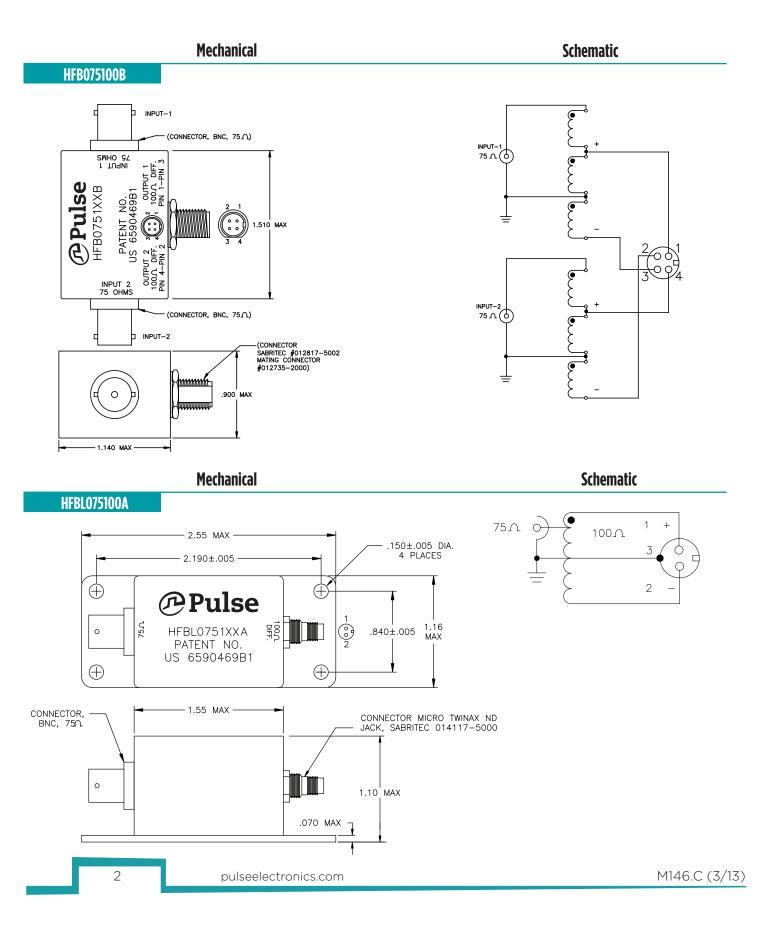

## High Frequency Balun Adaptor

For SMPTE-292M HDTV Military/Aerospace Grade

- Transforms 100Ω balanced differential signal to 75Ω, Grounded unbalanced signal
- Designed for SMPTE-292M HDTV application at 1.485GBs data rate
- Operating Temperature: -55°C to +125°C