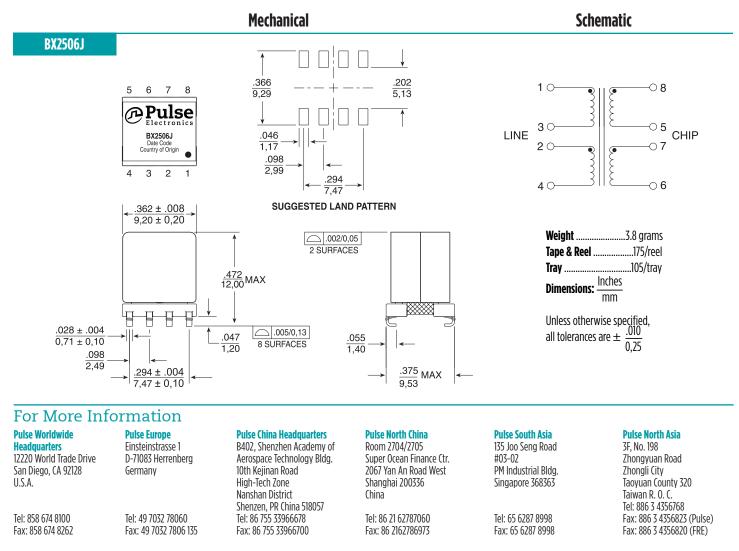

| Electrical Specifications @ 25°C - Operating Temperature -40°C to +85°C |                    |                                                   |                                           |                                   |                                       |                                                  |                                                             |                                                |
|-------------------------------------------------------------------------|--------------------|---------------------------------------------------|-------------------------------------------|-----------------------------------|---------------------------------------|--------------------------------------------------|-------------------------------------------------------------|------------------------------------------------|
| Part<br>Number                                                          | ADI Spec<br>Number | <b>Turns Ratio</b><br><b>Ratio</b><br>(Line:Chip) | <b>OCL</b><br><b>Primary</b><br>(mH ±10%) | Leakage<br>Inductance<br>(µH MAX) | <b>Isolation</b><br>Voltage<br>(Vrms) | <b>DCR Primary</b><br>(1-4 w/2-3 s/c)<br>(Ω MAX) | <b>DCR Secondary</b><br><b>8-6 (with 2-3s/c)</b><br>(Ω MAX) | <b>THD @ 40kHz</b><br><b>2Vrms</b><br>(dB MIN) |
| BX2506J                                                                 | D6762-05           | 2.29:1                                            | 1.2                                       | 6.0                               | 1500                                  | 3.0                                              | 1.0                                                         | -80                                            |

Notes: Transformers are shipped in trays, unless Tape & Reel packaging is specified by adding the suffix "T" to this part number (BX2506JT)

Performance warranty of products offered on this data sheet is limited to the parameters specified. Data is subject to change without notice. Other brand and product names mentioned herein may be trademarks or registered trademarks of their respective owners. © Copyright, 2012. Pulse Electronics, Inc. All rights reserved.