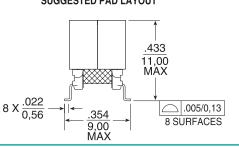

|                        |
| -                                                                       | BX4091WANL                         |                                   |                             |                                   |                                                    |                                    |                        |

Notes: BX4052W and BX4091WANL are the supplementary insulation versions as per IEC950 for working voltage up to 250 Vrms. BX4082W and BX4090WANL are the operational insulation versions as per IEC950 for working voltage up to 250 Vrms. Optional Tape & Reel packagin can be ordered by adding a "T" suffix to the part number, i.e. BX4082WNLT.

#### **Schematic** Mechanical

## BX40XX







# .098 2,50 295 7.50





all tolerances are  $\pm$ 

# For More Information

| <b>Pulse Worldwide</b> |
|------------------------|
| Headquarters           |
| 12220 World Trade Dri  |
| San Diego, CA 92128    |

ive U.S.A.

Tel: 858 674 8100 Fax: 858 674 8262

### **Pulse Europe** Einsteinstrasse 1

D-71083 Herrenberg Germany

## Tel: 49 7032 78060 Fax: 49 7032 7806 135

# **Pulse China Headquarters**

B402, Shenzhen Academy of Aerospace Technology Bldg. 10th Kejinan Road High-Tech Zone Nanshan District Shenzen, PR China 518057 Tel: 86 755 33966678 Fax: 86 755 33966700

### **Pulse North China**

Room 2704/2705 Super Ocean Finance Ctr. 2067 Yan An Road West Shanghai 200336 China

### Tel: 86 21 62787060 Fax: 86 2162786973

### **Pulse South Asia**

135 Joo Seng Road #03-02 PM Industrial Bldg. Singapore 368363