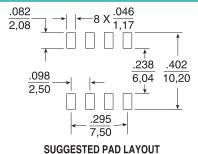

|                                    |                        |
| -                                                                       | BX4091WANL                         |                                   |                             |                                   |                                                    |                                    |                        |

Notes: BX4052W and BX4091WANL are the supplementary insulation versions as per IEC950 for working voltage up to 250 Vrms. BX4082W and BX4090WANL are the operational insulation versions as per IEC950 for working voltage up to 250 Vrms. Optional Tape & Reel packagin can be ordered by adding a "T" suffix to the part number, i.e. BX4082WNLT.

#### **Schematic** Mechanical

## BX40XX







# .098 2,50 295 7.50





all tolerances are  $\pm$ 

# For More Information

| <b>Pulse Worldwide</b> |
|------------------------|
| Headquarters           |
| 12220 World Trade Dri  |
| San Diego, CA 92128    |

ive U.S.A.

Tel: 858 674 8100 Fax: 858 674 8262

### **Pulse Europe** Einsteinstrasse 1

D-71083 Herrenberg Germany

## Tel: 49 7032 78060 Fax: 49 7032 7806 135

# **Pulse China Headquarters**

B402, Shenzhen Academy of Aerospace Technology Bldg. 10th Kejinan Road High-Tech Zone Nanshan District Shenzen, PR China 518057 Tel: 86 755 33966678 Fax: 86 755 33966700

### **Pulse North China**

Room 2704/2705 Super Ocean Finance Ctr. 2067 Yan An Road West Shanghai 200336 China

### Tel: 86 21 62787060 Fax: 86 2162786973

### **Pulse South Asia**

135 Joo Seng Road #03-02 PM Industr