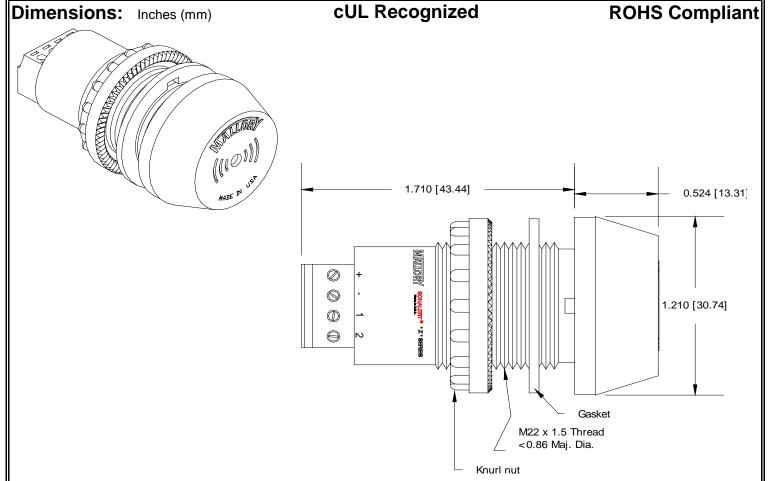

## MALLORY Mallory Sonalert Products,Inc. Sales Outline Drawing

Part #: ZA016LDMT2

B

Revision:

Specifications:

| Sound Level Category: | Loud                                                                          | Loud                                      | Loud                                      | Loud                                           |
|-----------------------|-------------------------------------------------------------------------------|-------------------------------------------|-------------------------------------------|------------------------------------------------|
| Mode of Operation:    | Continuous                                                                    | Slow Pulse @ 1 PPS                        | Fast Pulse @ 10 PPS                       | Chime @ Once per 3<br>Seconds                  |
| Loudness @ 2 FT:      | 85 to 95 dB(A) Typ.                                                           | 85 to 95 dB(A) Typ.                       | 85 to 95 dB(A) Typ.                       | 85 to 95 dB(A) Typ.                            |
| Pulse Rate (PPS):     |                                                                               | 1                                         | 10                                        | 0.33                                           |
| Frequency:            | 3300 ± 500 Hz                                                                 | 3300 ± 500 Hz                             | 3300 ± 500 Hz                             | 3400 Hz                                        |
| Connection:           | "+" to Positive, "-" to<br>Ground                                             | "+" to Positive, "-" and "1"<br>to Ground | "+" to Positive, "-" and<br>"2" to Ground | "+" to Positive, "-", "1"<br>and "2" to Ground |
| Voltage Rating:       | 6 to 16 VDC                                                                   |                                           |                                           |                                                |
| Current Draw:         | 40mA MAX                                                                      |                                           |                                           |                                                |
| Housing Material:     | 6/6 Nylon, Color: Black                                                       |                                           |                                           |                                                |
| Storage Temperature:  | -40°to +55°C                                                                  |                                           |                                           |                                                |
| Operating Temperature | -30° to +50° C                                                                |                                           |                                           |                                                |
| Panel Mounting:       | Recommended hole size is 22.5 mm. Thread front will fit standard 22.5mm hole. |                                           |                                           |                                                |
| Knurled Nut:          | Used to attach part to panel. The max recommended torque is 10 in-lbs.        |                                           |                                           |                                                |
| Weight (Typical):     | 28 g                                                                          |                                           |                                           |                                                |
| NEMA 3R,4X, & 12:     | Approved with use of ACC03.                                                   |                                           |                                           |                                                |
| Options:              | Please contact factory.                                                       |                                           |                                           |                                                |

## Mounting Instructions O.75 mm (0.0295") Ogasket (In front of panel) Panel Holet Out

- PaneHole Si22.5 mm with Keyway
- Maximum Panel Thick123mm (0.5in)
- Maximum Nut Torq10in-lbs (1.13 n-m)