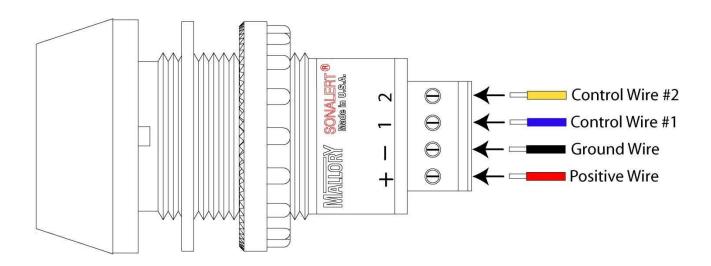

## Terminal Bloomknection

- Wire Strip Le**6.5** trần (0.256 in)
- Wire Si**30 to 16 AWG**
- Maximum Screw Toro2im:lbs (0.226 n-m)