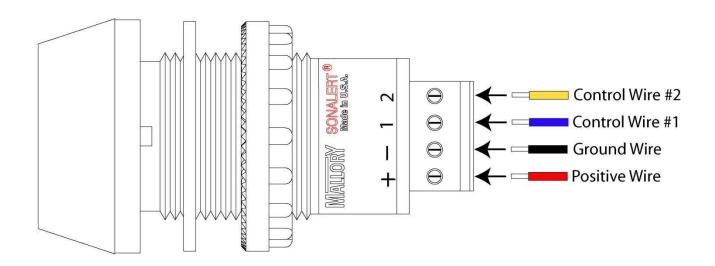

## **Terminal Block Connections:**

• Wire Strip Length: 6.5 mm (0.256 in)

• Wire Size: 30 to 16 AWG

• Maximum Screw Torque: 2 in-lbs (0.226 n-m)