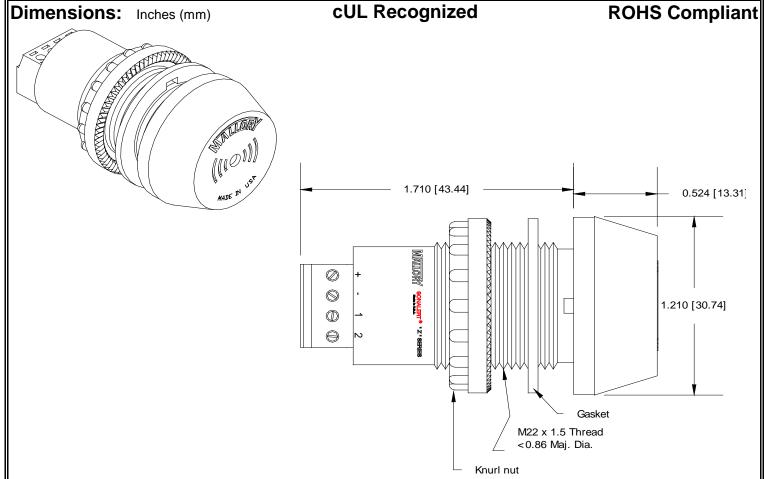

## MALLORY Mallory Sonalert Products,Inc. Sales Outline Drawing

Part #: ZA016SDMT3

Revision: B

Specifications:

| Sound Level Category: | Soft                                                                          | Soft                                      | Soft                                      | Soft                                           |
|-----------------------|-------------------------------------------------------------------------------|-------------------------------------------|-------------------------------------------|------------------------------------------------|
| Mode of Operation:    | Continuous                                                                    | Slow Pulse @ 1 PPS                        | Fast Pulse @ 10 PPS                       | Chime @ Once per 1<br>Second                   |
| Loudness @ 2 FT:      | 65 to 75 dB(A) Typ.                                                           | 85 to 95 dB(A) Typ.                       | 85 to 95 dB(A) Typ.                       | 85 to 95 dB(A) Typ.                            |
| Pulse Rate (PPS):     |                                                                               | 1                                         | 10                                        | 1                                              |
| Frequency:            | 3300 ± 500 Hz                                                                 | 3300 ± 500 Hz                             | 3300 ± 500 Hz                             | 3400 Hz                                        |
| Connection:           | "+" to Positive, "-" to<br>Ground                                             | "+" to Positive, "-" and "1"<br>to Ground | "+" to Positive, "-" and<br>"2" to Ground | "+" to Positive, "-", "1"<br>and "2" to Ground |
| Voltage Rating:       | 6 to 16 VDC                                                                   |                                           |                                           |                                                |
| Current Draw:         | 40mA MAX                                                                      |                                           |                                           |                                                |
| Housing Material:     | 6/6 Nylon, Color: Black                                                       |                                           |                                           |                                                |
| Storage Temperature:  | -40°to +55°C                                                                  |                                           |                                           |                                                |
| Operating Temperature | -30°to +50°C                                                                  |                                           |                                           |                                                |
| Panel Mounting:       | Recommended hole size is 22.5 mm. Thread front will fit standard 22.5mm hole. |                                           |                                           |                                                |
| Knurled Nut:          | Used to attach part to panel. The max recommended torque is 10 in-lbs.        |                                           |                                           |                                                |
| Weight (Typical):     | 28 g                                                                          |                                           |                                           |                                                |
| NEMA 3R,4X, & 12:     | Approved with use of ACC03.                                                   |                                           |                                           |                                                |
| Options:              | Please contact factory.                                                       |                                           |                                           |                                                |
|                       |                                                                               |                                           |                                           |                                                |

## **ZA Series- 22mm Panel Alarms**

• Panel Hole Size: 22.5 mm with Keyway

• Maximum Panel Thickness: 12.7 mm (0.5 in)

• Maximum Nut Torque: 10 in-lbs (1.13 n-m)