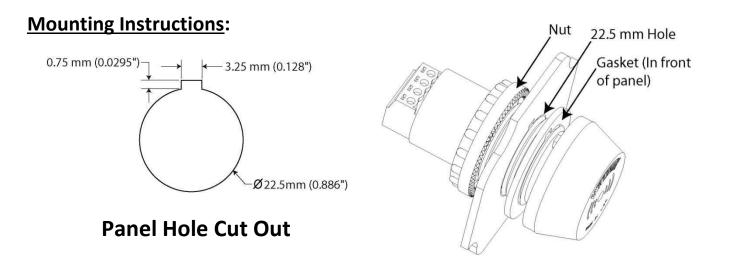

## **ZA Series- 22mm Panel Alarms**

• Panel Hole Size: 22.5 mm with Keyway

• Maximum Panel Thickness: 12.7 mm (0.5 in)

• Maximum Nut Torque: 10 in-lbs (1.13 n-m)