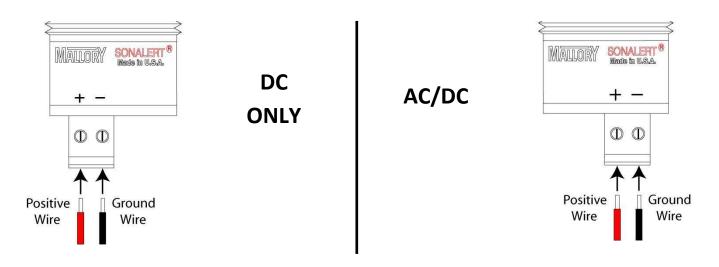

## **Electrical Connection:**

- Wire Strip Length: 6.5 mm (0.256 in)
- Wire Size: 30 to 16 AWG
- Maximum Screw Torque: 2 in-lbs (0.226 n-m)