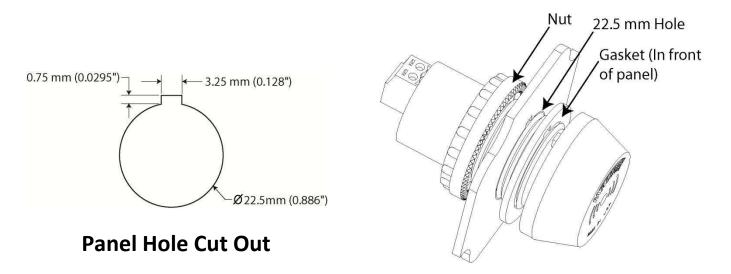

## **Mounting Instructions:**

- Panel Hole Size: 22.5 mm with Keyway
- Maximum Panel Thickness: 12.7 mm (0.5 in)
- Maximum Nut Torque: 10 in-lbs (1.13 n-m)