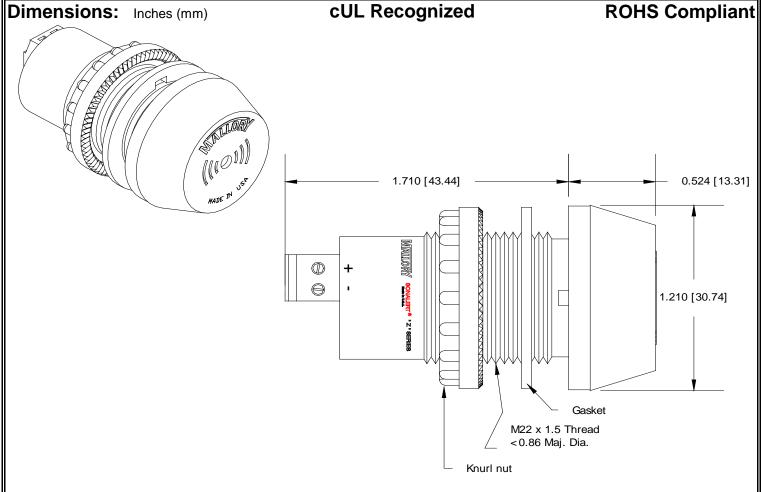

## MALLORY Mallory Sonalert Products,Inc. Sales Outline Drawing

Part #: ZA016SDSR8

Revision: B

Specifications:

| Soft                                                                          |
|-------------------------------------------------------------------------------|
| Siren Sweep 3.0 - 3.7 kHz @ 5 Sweeps per Sec.                                 |
| 6 to 16 VDC                                                                   |
| 3300 ± 500 Hz                                                                 |
| 65 to 75 dB(A) Typ.                                                           |
| 40mA MAX                                                                      |
| 6/6 Nylon, Color: Black                                                       |
| -40°to +55°C                                                                  |
| -30°to +50°C                                                                  |
| Recommended hole size is 22.5 mm. Thread front will fit standard 22.5mm hole. |
| Used to attach part to panel. The max recommended torque is 10 in-lbs.        |
| 28 g                                                                          |
| Approved with use of included gasket.                                         |
| Please contact factory.                                                       |
|                                                                               |