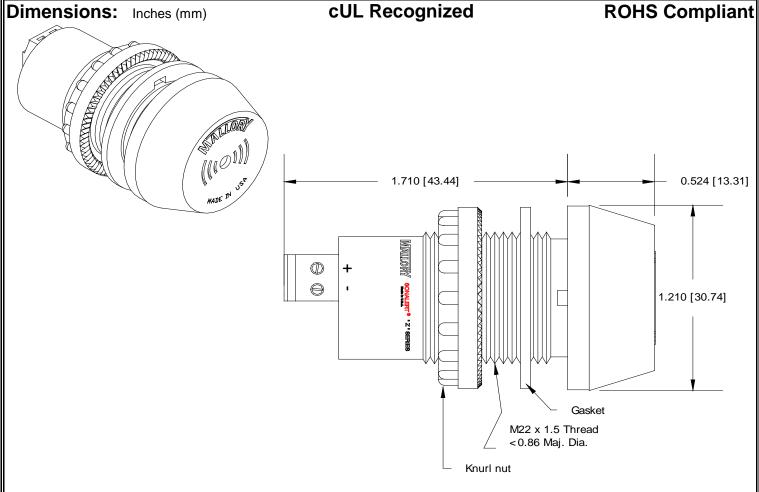

## MALLORY Mallory Sonalert Products,Inc. Sales Outline Drawing

Part #: ZA016SDSR9

Revision: B

Specifications:

| Sound Level Category  | Soft                                                                          |
|-----------------------|-------------------------------------------------------------------------------|
| Mode of Operation     | Siren Sweep 3.0 - 3.7 kHz @ 2 Sweeps per Sec.                                 |
| Voltage Rating        | 6 to 16 VDC                                                                   |
| Frequency             | 3300 ± 500 Hz                                                                 |
| Loudness @ 2 FT       | 65 to 75 dB(A) Typ.                                                           |
| Current Draw          | 40mA MAX                                                                      |
| Housing Material      | 6/6 Nylon, Color: Black                                                       |
| Storage Temperature   | -40° to +55° C                                                                |
| Operating Temperature | -30°to +50°C                                                                  |
| Panel Mounting        | Recommended hole size is 22.5 mm. Thread front will fit standard 22.5mm hole. |
| Knurled Nut           | Used to attach part to panel. The max recommended torque is 10 in-lbs.        |
| Weight (Typical)      | 28 g                                                                          |
| NEMA 3R,4X, & 12      | Approved with use of included gasket.                                         |
| Options               | Please contact factory.                                                       |
|                       |                                                                               |

## **Mounting Instructions:**

- Panel Hole Size: 22.5 mm with Keyway
- Maximum Panel Thickness: 12.7 mm (0.5 in)
- Maximum Nut Torque: 10 in-lbs (1.13 n-m)