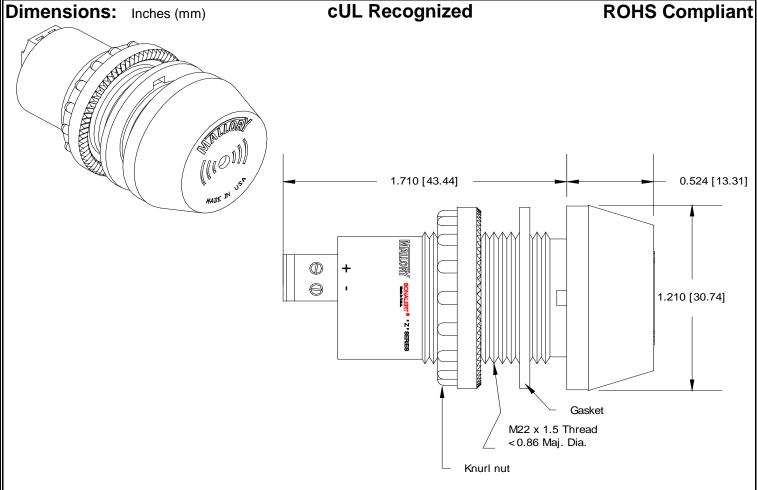

## MALLORY Mallory Sonalert Products,Inc. Sales Outline Drawing

Part #: ZA028LDFP1

Revision: B

Specifications:

| Sound Level Category  | Loud                                                                          |
|-----------------------|-------------------------------------------------------------------------------|
| Mode of Operation     | Fast Pulse @ 10 PPS                                                           |
| Voltage Rating        | 16 to 28 VDC                                                                  |
| Frequency             | 3300 ± 500 Hz                                                                 |
| Loudness @ 2 FT       | 85 to 95 dB(A) Typ.                                                           |
| Current Draw          | 40mA MAX                                                                      |
| Housing Material      | 6/6 Nylon, Color: Black                                                       |
| Storage Temperature   | -40°to +55°C                                                                  |
| Operating Temperature | -30°to +50°C                                                                  |
| Panel Mounting        | Recommended hole size is 22.5 mm. Thread front will fit standard 22.5mm hole. |
| Knurled Nut           | Used to attach part to panel. The max recommended torque is 10 in-lbs.        |
| Weight (Typical)      | 28 g                                                                          |
| NEMA 3R,4X, & 12      | Approved with use of included gasket.                                         |
| Options               | Please contact factory.                                                       |
|                       |                                                                               |